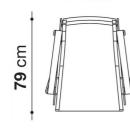

## **Furniture Specification**

| Project:                  | Tomassini Arredamenti Display                                                                                                                                                                                              |
|---------------------------|----------------------------------------------------------------------------------------------------------------------------------------------------------------------------------------------------------------------------|
| Item:                     | Armchair                                                                                                                                                                                                                   |
| Qty:                      | 1                                                                                                                                                                                                                          |
| Name:                     | J.J.                                                                                                                                                                                                                       |
| Description:              | Armchair with metal support frame, wooden shell, polypropylene bands on the backrest. Seat and armrest covered in leather.                                                                                                 |
| Dimension:                | Cm.74x79x85h                                                                                                                                                                                                               |
| Finish:                   | Metal frame in bright chrome finish; shell in smoked stained oak; backrest bands in black finish; seat and armrests covered in leather ice-white color.                                                                    |
| Manufacturer:             | B&B Italia                                                                                                                                                                                                                 |
| Additional Specification: | Fillings and coverings are in accordance with Italian regulations. Any fireproofing or other treatment required by law in other countries must be requested upon ordering and is the responsibility of the final customer. |

Sample / Image Reference (Main picture is indicative)

**85** cm **37** cm

74 cm

Leather ice-white color Bright Chrome Black

Note:

Smoked stained oak