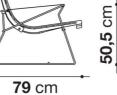

## **Furniture Specification**

| Project:                  | Tomassini Arredamenti Display                                                                                                                                                                                              |
|---------------------------|----------------------------------------------------------------------------------------------------------------------------------------------------------------------------------------------------------------------------|
| Item:                     | Armchair                                                                                                                                                                                                                   |
| Qty:                      | 1                                                                                                                                                                                                                          |
| Name:                     | J.J.                                                                                                                                                                                                                       |
| Description:              | Armchair with metal support frame, wooden shell, polypropylene bands on the backrest. Seat and armrest covered in leather.                                                                                                 |
| Dimension:                | Cm.74x79x85h                                                                                                                                                                                                               |
| Finish:                   | Metal frame in bright chrome finish; shell in smoked stained oak; backrest bands in black finish; seat and armrests covered in leather ice-white color.                                                                    |
| Manufacturer:             | B&B Italia                                                                                                                                                                                                                 |
| Additional Specification: | Fillings and coverings are in accordance with Italian regulations. Any fireproofing or other treatment required by law in other countries must be requested upon ordering and is the responsibility of the final customer. |

Sample / Image Reference (Main picture is indicative)

**85** cm **37** cm

74 cm

Leather ice-white color Bright Chrome Black

Note:

Smoked stained oak