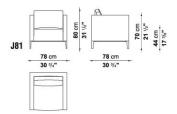

BE USED AS A FOOTREST AND THE OTHER AS AN OTTOMAN-SERVICE TABLE.



## **JEAN**

### **TECHNICAL INFORMATION**

• INTERNAL FRAME:

TUBULARS STEEL AND STEEL PROFILES

• INTERNAL FRAME UPHOLSTERY:

BAYFIT ® (BAYER ®) FLEXIBLE COLD SHAPED POLYURETHANE FOAM, POLYESTER FIBRE COVER

• INTERNAL FRAME UPHOLSTERY (J81):

BAYFIT® (BAYER®) FLEXIBLE COLD SHAPED POLYURETHANE FOAM, SHAPED POLYURETHANE, POLYESTER FIBRE COVER

• INTERNAL FRAME (J74P):

PAINTED TUBULAR STEEL AND STEEL PROFILES

• SEAT CUSHION UPHOLSTERY:

SHAPED POLYURETHANE, POLYESTER FIBRE, COTTON COVER

• BACK CUSHION UPHOLSTERY:

STERILIZED DOWN, POLYESTER FIBRE, COTTON COVER

• SUPPORT FRAME:

DIE-CAST AND EXTRUDED ALUMINIUM: BRIGHT BRUSHED OR PAINTED

• COVER:

FABRIC OR LEATHER



# **JEAN**

### **TECHNICAL DRAWINGS**

J74 J81





J74P