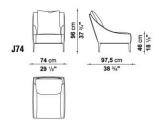

AN BE USED AS A FOOTREST AND THE OTHER AS AN OTTOMAN-SERVICE TABLE.



## **JEAN**

### **TECHNICAL INFORMATION**

• INTERNAL FRAME:

TUBULARS STEEL AND STEEL PROFILES

• INTERNAL FRAME UPHOLSTERY:

BAYFIT ® (BAYER ®) FLEXIBLE COLD SHAPED POLYURETHANE FOAM, POLYESTER FIBRE COVER

• INTERNAL FRAME UPHOLSTERY (J81):

BAYFIT® (BAYER®) FLEXIBLE COLD SHAPED POLYURETHANE FOAM, SHAPED POLYURETHANE, POLYESTER FIBRE COVER

• INTERNAL FRAME (J74P):

PAINTED TUBULAR STEEL AND STEEL PROFILES

• SEAT CUSHION UPHOLSTERY:

SHAPED POLYURETHANE, POLYESTER FIBRE, COTTON COVER

• BACK CUSHION UPHOLSTERY:

STERILIZED DOWN, POLYESTER FIBRE, COTTON COVER

• SUPPORT FRAME:

DIE-CAST AND EXTRUDED ALUMINIUM: BRIGHT BRUSHED OR PAINTED

• COVER:

FABRIC OR LEATHER



# **JEAN**

### **TECHNICAL DRAWINGS**

J74 J81





J74P