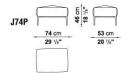

AS A FOOTREST AND THE OTHER AS AN OTTOMAN-SERVICE TABLE.



## **JEAN**

### **TECHNICAL INFORMATION**

• INTERNAL FRAME:

TUBULARS STEEL AND STEEL PROFILES

• INTERNAL FRAME UPHOLSTERY:

BAYFIT ® (BAYER ®) FLEXIBLE COLD SHAPED POLYURETHANE FOAM, POLYESTER FIBRE COVER

• INTERNAL FRAME UPHOLSTERY (J81):

BAYFIT® (BAYER®) FLEXIBLE COLD SHAPED POLYURETHANE FOAM, SHAPED POLYURETHANE, POLYESTER FIBRE COVER

• INTERNAL FRAME (J74P):

PAINTED TUBULAR STEEL AND STEEL PROFILES

• SEAT CUSHION UPHOLSTERY:

SHAPED POLYURETHANE, POLYESTER FIBRE, COTTON COVER

• BACK CUSHION UPHOLSTERY:

STERILIZED DOWN, POLYESTER FIBRE, COTTON COVER

• SUPPORT FRAME:

DIE-CAST AND EXTRUDED ALUMINIUM: BRIGHT BRUSHED OR PAINTED

• COVER:

FABRIC OR LEATHER



# **JEAN**

### **TECHNICAL DRAWINGS**

J74 J81





J74P