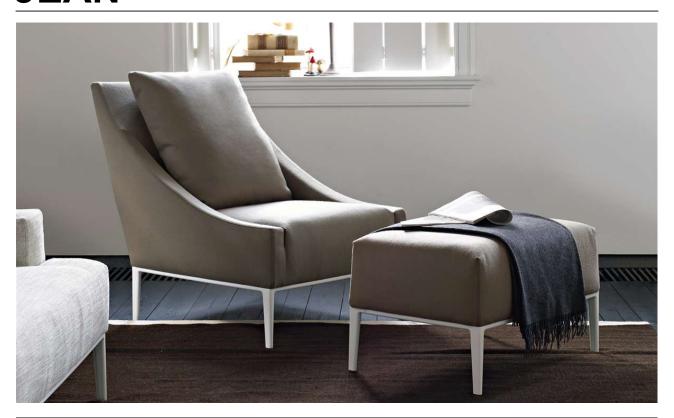

### **DESCRIPTION**

THE JEAN SOFAS IS BORN FROM A PROJECT THAT CENTRED ON ERGONOMICS AND COMFORT WITH THE AMBITION OF OFFERING A HIGH SITTING POSITION WITH LITTLE DEPTH IN A COMPACT SIZE AND WITH THE RIGHT PROPORTIONS. THE ELEMENTS PROVIDING SPACE TO DEVELOP A CHROMATIC SCHEME ARE THE FRAME AND FEET OF BRIGHT BRUSHED ALUMINIUM OR PAINTED IN COLOURS: CHALK WHITE, DESERT, STEEL GREY OR PLUM, ALLOWING HARMONIOUS OR CONTRASTING MATCHES WITH THE UPHOLSTERY. THE ARMCHAIR COMES IN TWO VERSIONS: ONE IS A SMALL TUB CHAIR, WHILE THE SHAPE OF THE OTHER IS COMPLETELY DIFFERENT TO THAT OF THE SOFA, OFFERING A MORE TILTED AND RELAXING POSTURE. TWO OTTOMANS COMPLETE THE SERIES, ONE CAN BE USED AS A FOOTREST AND THE OTHER AS AN OTTOMAN-SERVICE TABLE.