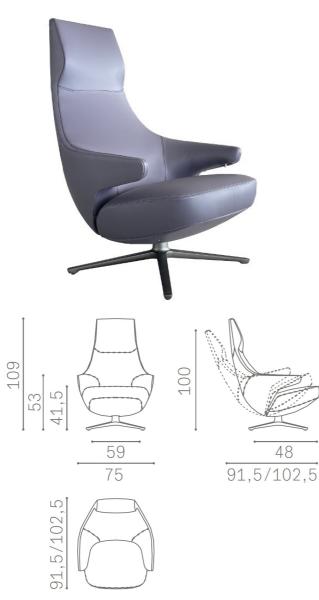

## **Furniture Specification**

| Project:                                       | Tomassini Arredamenti Display                                                                                                                                                                                              |
|------------------------------------------------|----------------------------------------------------------------------------------------------------------------------------------------------------------------------------------------------------------------------------|
| Item:<br>Qty:                                  | Armchair<br>1                                                                                                                                                                                                              |
| Name:<br>Description:<br>Dimension:<br>Finish: | Jay Lounge<br>Reclining armchair covered in leather with metal base.<br>Cm.75x91,5/102,5x109h<br>Covered in purple leather; base in burnished sandblasted aluminum.                                                        |
| Manufacturer:                                  | Poltrona Frau                                                                                                                                                                                                              |
| Additional specification:                      | Fillings and coverings are in accordance with Italian regulations. Any fireproofing or other treatment required by law in other countries must be requested upon ordering and is the responsibility of the final customer. |