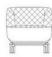

## **JANET 97822**

Armchair leather exterior, fabric or leather guilted interior

> CM 72 X 76 X H 72 IN 28 3/8 X 30 X H 28 3/8

# JANET 97820

Armchair fabric upholstery (external/internal also in 2 different fabrics) quilted interior

> CM 72 X 76 X H 72 IN 28 3/8 X 30 X H 28 3/8

## JANET 97827

Armchair leather exterior, fabric or leather interior

> CM 72 X 76 X H 72 IN 28 3/8 X 30 X H 28 3/8

Armchair fabric upholstery (external/internal also in 2 different

> CM 72 X 76 X H 72 IN 28 3/8 X 30 X H 28 3/8