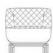

#### JANET 97823

Executive chair leather exterior, fabric or leather guilted interior

CM 72 X 80 X H 105 IN 28 3/8 X 31 1/2 X H 41 3/8

# JANET 97821

Executive chair fabric upholstery (external/internal also in 2 different fabrics) auilted interior

> CM 72 X 80 X H 105 IN 28 3/8 X 31 1/2 X H 41 3/8

## **JANET 97828**

Executive chair leather exterior, fabric or leather interior

CM 72 X 80 X H 105 IN 28 3/8 X 31 1/2 X H 41 3/8

# **JANET 97826**

Executive chair fabric upholstery (external/internal also in 2 different fabrics) quilted interior

CM 72 X 80 X H 105 IN 28 3/8 X 31 1/2 X H 41 3/8