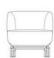

## **JANET 97822**

Armchair leather exterior, fabric or leather guilted interior

> CM 72 X 76 X H 72 IN 28 3/8 X 30 X H 28 3/8

# JANET 97820

Armchair fabric upholstery (external/internal also in 2 different fabrics) quilted interior

> CM 72 X 76 X H 72 IN 28 3/8 X 30 X H 28 3/8

## JANET 97827

Armchair leather exterior, fabric or leather interior

> CM 72 X 76 X H 72 IN 28 3/8 X 30 X H 28 3/8

Armchair fabric upholstery (external/internal also in 2 different

> CM 72 X 76 X H 72 IN 28 3/8 X 30 X H 28 3/8