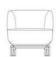

#### JANET 97823

Executive chair leather exterior, fabric or leather guilted interior

CM 72 X 80 X H 105 IN 28 3/8 X 31 1/2 X H 41 3/8

# JANET 97821

Executive chair fabric upholstery (external/internal also in 2 different fabrics) auilted interior

> CM 72 X 80 X H 105 IN 28 3/8 X 31 1/2 X H 41 3/8

## **JANET 97828**

Executive chair leather exterior, fabric or leather interior

CM 72 X 80 X H 105 IN 28 3/8 X 31 1/2 X H 41 3/8

# **JANET 97826**

Executive chair fabric upholstery (external/internal also in 2 different fabrics) quilted interior

CM 72 X 80 X H 105 IN 28 3/8 X 31 1/2 X H 41 3/8