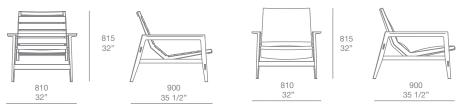

and the elements dedicated to comfort. Collaborating with prestigious international designers, Poliform completes its offer with a variety of proposals that underline versatility. A series of different armchairs and sofas, able to explore a wide range of aesthetical approaches and to become part of a total "home project", where every piece of furniture matches with the other, in a highly harmonious interior design project.



#### **Finishing:**

Armchair with solid wood structure in ash-dyed oak, Spessart oak or soap oak finishing. Seat with hide stripes. Optional seat cushion with pre-covering in cotton cloth and feather padding, final covering removable in fabric and leather. Version in moulded flexible polyurethane with non removable fabric or leather covering.

#### **Dimensions:**