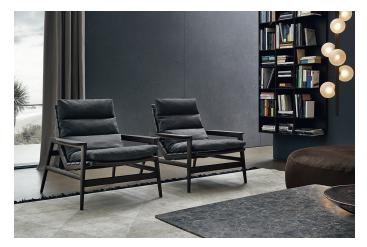

### design Jean-Marie Massaud, 2013

The fascinating most famous beach in Rio de Janeiro is the extraordinary scenario for the new armchair designed by Jean-Marie Massaud. A wraparound and versatile upholstered piece of furniture which offers a new concept of comfort.

#### Sofas and armchairs collection

The sofas and armchairs collection: in the living area there is a full coherence between modular systems, complements and the elements dedicated to comfort. Collaborating with prestigious international designers, Poliform completes its offer with a variety of proposals that underline versatility. A series of different armchairs and sofas, able to explore a wide range of aesthetical approaches and to become part of a total "home project", where every piece of furniture matches with the other, in a highly harmonious interior design project.