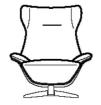

## **Furniture Specification**

Tomassini Arredamenti Display Project:

Item: Armchair

Qty:

Name: Ilia

Reclining armchair with metal base and wooden structure, covered in fabric with Description:

profiles in gros-grain.

Dimension: Cm.87x93/160x112h

Base in pewter finish; structure in radica frisè finish; covered in dark grey fabric;

Finish: profiles in light grey gros-grain

Manufacturer: Natuzzi

Additional specification: Fillings and coverings are in accordance with Italian regulations. Any fireproofing or