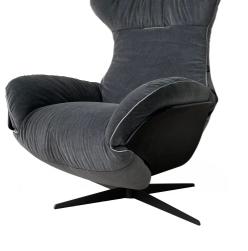

## **Furniture Specification**

Tomassini Arredamenti Display Project:

Item: Armchair

Qty:

Name: Ilia

Reclining armchair with metal base and wooden structure, covered in fabric with Description:

profiles in gros-grain.

Dimension: Cm.87x93/160x112h

Base in pewter finish; structure in radica frisè finish; covered in dark grey fabric;

Finish: profiles in light grey gros-grain

Manufacturer: Natuzzi

Additional specification: Fillings and coverings are in accordance with Italian regulations. Any fireproofing or