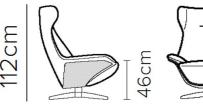

Dimension: Cm.87x93/160x112h

Base in pewter finish; structure in radica frisè finish; covered in dark grey fabric;

Finish: profiles in light grey gros-grain

Manufacturer: Natuzzi

Additional specification: Fillings and coverings are in accordance with Italian regulations. Any fireproofing or