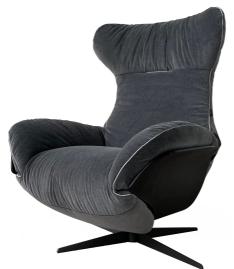

## **Furniture Specification**

Tomassini Arredamenti Display Project:

Item: Armchair

Qty:

Name: Ilia

Reclining armchair with metal base and wooden structure, covered in fabric with Description:

profiles in gros-grain.

Dimension: Cm.87x93/160x112h

Base in pewter finish; structure in radica frisè finish; covered in dark grey fabric;

Finish: profiles in light grey gros-grain

Manufacturer: Natuzzi

Additional specification: Fillings and coverings are in accordance with Italian regulations. Any fireproofing or