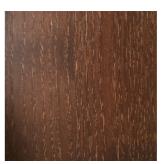

## **Furniture Specification**

Project: Tomassini Arredamenti Display

Item: Armchair

Qty:

Name: Guscio

Description: Armchair with wooden base and body covered in leather.

Dimension: Cm.80x68x80h

Finish: Base in coffee stained ash; body covered in dark brown leather.

## Note:

Dark brown leather

Coffee stained ash