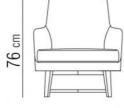

## **Furniture Specification**

Project: Tomassini Arredamenti Display

Item: Armchair

Qty:

Name: Guscio

Description: Armchair with wooden base and body covered in leather.

Dimension: Cm.80x68x80h

Finish: Base in coffee stained ash; body covered in dark brown leather.