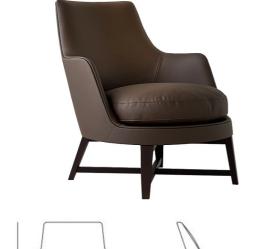

## **Furniture Specification**

Project: Tomassini Arredamenti Display

Item: Armchair

Qty:

Name: Guscio

Description: Armchair with wooden base and body covered in leather.

Dimension: Cm.80x68x80h

Finish: Base in coffee stained ash; body covered in dark brown leather.

## Sample / Image Reference (Main Picture is indicative)