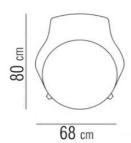

## **Furniture Specification**

Project: Tomassini Arredamenti Display

Item: Armchair

Qty:

Name: Guscio

Description: Armchair with wooden base and body covered in leather.

Dimension: Cm.80x68x80h

Finish: Base in coffee stained ash; body covered in dark brown leather.