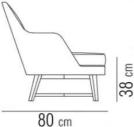

## **Furniture Specification**

Project: Tomassini Arredamenti Display

Item: Armchair

Qty:

Name: Guscio

Description: Armchair with wooden base and body covered in leather.

Dimension: Cm.80x68x80h

Finish: Base in coffee stained ash; body covered in dark brown leather.