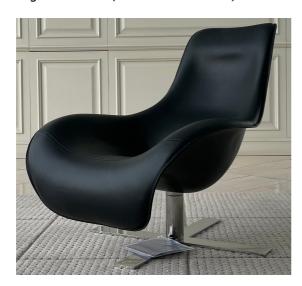

## **Furniture Specification**

Project: Tomassini Arredamenti Display

Item: Armchair

Qty:

Name: Mart

Description: Swivel armchair covered in leather with metal base.

Dimension: Cm.78x102x88h

Finish: Covered in black leather; base in bright chromed finish.

## Sample / Image Reference (Main Picture is indicative)