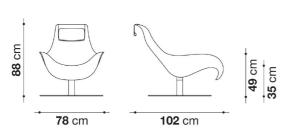

## **Furniture Specification**

Project: Tomassini Arredamenti Display

Item: Armchair

Qty:

Name: Mart

Description: Swivel armchair covered in leather with metal base.

Dimension: Cm.78x102x88h

Finish: Covered in black leather; base in bright chromed finish.