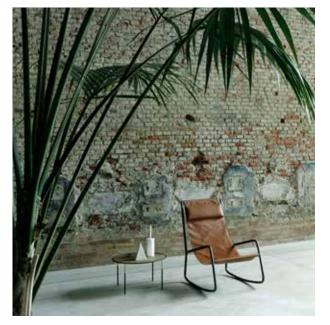

## Flow | Indoor - Outdoor

design Shibuleru

Rocking Chair available for indoor and outdoor.

**Indoor** version: supporting frame in Ø 25mm tubular steel coated with polyester epoxy powder gunmetal grey colour and black PVC runners.

Non-removable upholstery, hooked to the frame through technical parts coupled to it, available in fabric or leather sewn together with a supporting material. Headrest in polyurethane foam covered with acrylic fiber layers, integrated into the upholstery. Small armrest in stainless stell AISI 316, secured to the frame with stainless stell screws, coupled with non-removable black hide or coated with polyester epoxy powder gunmetal grey colour. **Outdoor** version: supporting frame in Ø 25mm tubular Stainless steel AISI 316 coated with polyester epoxy powder gunmetal grey colour and black PVC runners. Non-removable upholstery hooked to the frame through technical parts coupled to it, available in the outdoor fabrics only, sewn together with a supporting material.