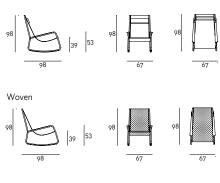

## Flow | Indoor - Outdoor

design Shibuleru

Rocking Chair available for indoor and outdoor.

**Indoor** version: supporting frame in Ø 25mm tubular steel coated with polyester epoxy powder gunmetal grey colour and black PVC runners.

Non-removable upholstery, hooked to the frame through technical parts coupled to it, available in fabric or leather sewn together with a supporting material. Headrest in polyurethane foam covered with acrylic fiber layers, integrated into the upholstery. Small armrest in stainless stell AISI 316, secured to the frame with stainless stell screws, coupled with non-removable black hide or coated with polyester epoxy powder gunmetal grey colour. **Outdoor** version: supporting frame in Ø 25mm tubular Stainless steel AISI 316 coated with polyester epoxy powder gunmetal grey colour and black PVC runners. Non-removable upholstery hooked to the frame through technical parts coupled to it, available in the outdoor fabrics only, sewn together with a supporting material.

Headrest padded with DRYFEEL S and outdoor fiber layers, integrated into the upholstery. Small armrests in Stainless steel, secured to the frame with Stainless steel screws, coated with polyester epoxy powder gunmetal grey colour.

For both versions, upholstery available woven (Readymade UNpizzo), with a non-removable an hypoallergenic, recyclable, eco-friendly tubular, suitable both for indoor and outdoor, in the colours in collection.

For the woven version only, additional headrest, not integrated into the upholstery, in polyurethane foam covered with acrylic fiber layers for the indoor version and, padded with DRYFEEL S and outdoor fiber layers, for the outdoor version.