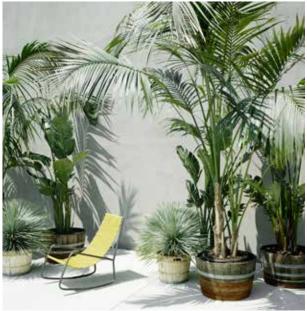

## Flow | Indoor - Outdoor

design Shibuleru

Rocking Chair available for indoor and outdoor.

**Indoor** version: supporting frame in Ø 25mm tubular steel coated with polyester epoxy powder gunmetal grey colour and black PVC runners.

Non-removable upholstery, hooked to the frame through technical parts coupled to it, available in fabric or leather sewn together with a supporting material. Headrest in polyurethane foam covered with acrylic fiber layers, integrated into the upholstery. Small armrest in stainless stell AISI 316, secured to the frame with stainless stell screws, coupled with non-removable black hide or coated with polyester epoxy powder gunmetal grey colour. **Outdoor** version: supporting frame in Ø 25mm tubular Stainless steel AISI 316 coated with polyester epoxy powder gunmetal grey colour and black PVC runners. Non-removable upholstery hooked to the frame through technical parts coupled to it, available in the outdoor fabrics only, sewn together with a supporting material.