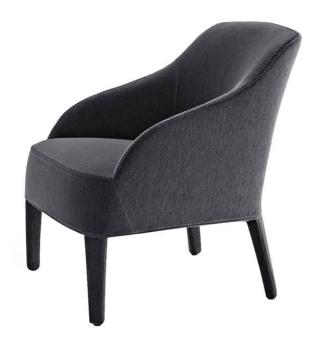

#### DESCRIPTION

THE FEBO SERIES, A COMPLETE RANGE OF PRODUCTS FOR BOTH THE LIVING AND NIGHT AREA, FULLY EMBODIES MAXALTO'S ETHOS OF SOPHISTICATED CRAFTSMANSHIP ALLIED WITH TECHNOLOGY. THE NEWEST PRODUCT IN THE COLLECTION IS AN EXTREMELY COMFORTABLE AND ENVELOPING SMALL ARMCHAIR OF SIGNIFICANT FORMAL ELEGANCE. DISTINCTIVE FEATURES INCLUDE THE LEGS UPHOLSTERED IN THE SAME MATERIAL AS THE SEAT AND THE BLANKET STITCHING ALONG THE EDGES. THANKS TO THE HIGH SEAT, IT CAN ALSO BE USED AT THE DINING TABLE.