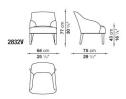

A COMPLETE RANGE OF PRODUCTS FOR BOTH THE LIVING AND NIGHT AREA, FULLY EMBODIES MAXALTO'S ETHOS OF SOPHISTICATED CRAFTSMANSHIP ALLIED WITH TECHNOLOGY. THE NEWEST PRODUCT IN THE COLLECTION IS AN EXTREMELY COMFORTABLE AND ENVELOPING SMALL ARMCHAIR OF SIGNIFICANT FORMAL ELEGANCE. DISTINCTIVE FEATURES INCLUDE THE LEGS UPHOLSTERED IN THE SAME MATERIAL AS THE SEAT AND THE BLANKET STITCHING ALONG THE EDGES. THANKS TO THE HIGH SEAT, IT CAN ALSO BE USED AT THE DINING TABLE.



# FEBO 2014

### **TECHNICAL INFORMATION**

- INTERNAL FRAME:
  TUBULAR STEEL AND STEEL PROFILES
- INTERNAL FRAME UPHOLSTERY:
  - BAYFIT® (BAYER®) FLEXIBLE COLD SHAPED POLYURETHANE FOAM, POLYESTER FIBRE COVERE
- FERRULES THERMOPLASTIC MATERIAL
- COVER FABRIC OR LEATHER



### **FEBO 2014**

### **TECHNICAL DRAWINGS**

2832V