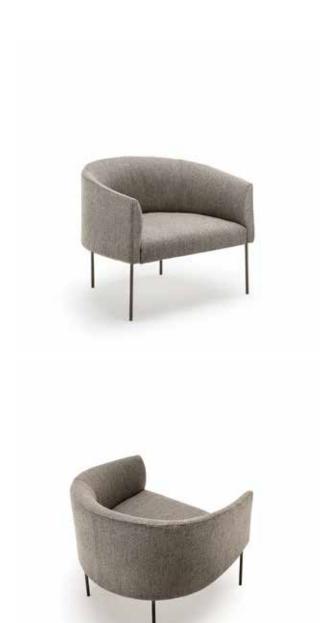

## Era Armchair

design David Lopez Quincoces

Armchair with backrest frame with steel insert embedded in cold-expanded polyurethane foam; seat frame in tubular steel, section 30x30mm, sprung with coated rubber elastic straps embedded in cold-expanded polyurethane foam, secured to the backrest frame through steel plates. Covering in 100% polyether thermally bonded onto a polyamide velveteen backing and needle punched, resinated, nonwoven polyester fibre, bonded onto a polyamide velveteen backing.

Steel feet Ø15mm lacquered with epoxy powder coating gunmetal grey colour, screwed to the backrest frame with a bushing and adjustable black PVC tips.

Fabric or leather upholstery. The fabric version only is fully removable by zippers and Velcro fastenings.