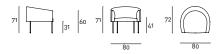

## Era Armchair

design David Lopez Quincoces

Armchair with backrest frame with steel insert embedded in cold-expanded polyurethane foam; seat frame in tubular steel, section 30x30mm, sprung with coated rubber elastic straps embedded in cold-expanded polyurethane foam, secured to the backrest frame through steel plates. Covering in 100% polyether thermally bonded onto a polyamide velveteen backing and needle punched, resinated, nonwoven polyester fibre, bonded onto a polyamide velveteen backing.

Steel feet Ø15mm lacquered with epoxy powder coating gunmetal grey colour, screwed to the backrest frame with a bushing and adjustable black PVC tips.

Fabric or leather upholstery. The fabric version only is fully removable by zippers and Velcro fastenings.