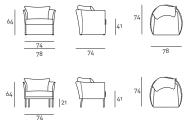

## Curve

design Piero Lissoni

Sofa, armchair and bergère. Frame in tubular steel painted with black epoxy powders. Beech wood seat structure and elastic strap springs; elastic material backrest structure with PVC80SH supports with fibreglass and steel core. Due to its flexibility, the frame allows a slight bending of the backrest and armrests to provide a better comfort. Shell covering in 100% polyether thermally bonded onto a polyamide velveteen backing. Seat cushions in goose down with differentiated density polyurethane foam insert. Backrest cushions in goose down. Black lacquered or chrome finished feet. Fabric upholstery, also available with valance or leather upholstery, both fully removable. Seat depth 68-74-80cm.

mod. Curve – poltrone / armchair