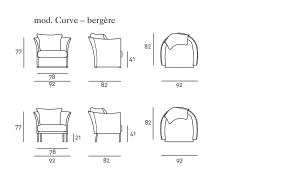

## Curve

design Piero Lissoni

Sofa, armchair and bergère. Frame in tubular steel painted with black epoxy powders. Beech wood seat structure and elastic strap springs; elastic material backrest structure with PVC80SH supports with fibreglass and steel core. Due to its flexibility, the frame allows a slight bending of the backrest and armrests to provide a better comfort. Shell covering in 100% polyether thermally bonded onto a polyamide velveteen backing. Seat cushions in goose down with differentiated density polyurethane foam insert. Backrest cushions in goose down. Black lacquered or chrome finished feet. Fabric upholstery, also available with valance or leather upholstery, both fully removable. Seat depth 68-74-80cm.

mod. Curve – poltrone / armchair