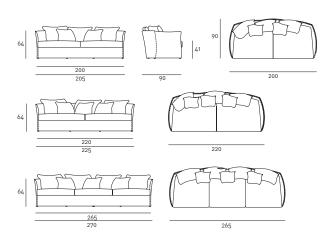

## Curve

design Piero Lissoni

Sofa, armchair and bergère. Frame in tubular steel painted with black epoxy powders. Beech wood seat structure and elastic strap springs; elastic material backrest structure with PVC80SH supports with fibreglass and steel core. Due to its flexibility, the frame allows a slight bending of the backrest and armrests to provide a better comfort. Shell covering in 100% polyether thermally bonded onto a polyamide velveteen backing. Seat cushions in goose down with differentiated density polyurethane foam insert. Backrest cushions in goose down. Black lacquered or chrome finished feet. Fabric upholstery, also available with valance or leather upholstery, both fully removable. Seat depth 68-74-80cm.