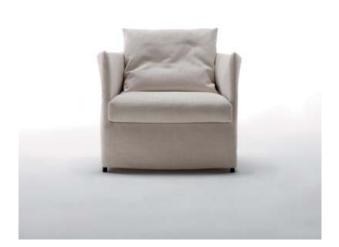

## Curve

design Piero Lissoni

Sofa, armchair and bergère. Frame in tubular steel painted with black epoxy powders. Beech wood seat structure and elastic strap springs; elastic material backrest structure with PVC80SH supports with fibreglass and steel core. Due to its flexibility, the frame allows a slight bending of the backrest and armrests to provide a better comfort. Shell covering in 100% polyether thermally bonded onto a polyamide velveteen backing. Seat cushions in goose down with differentiated density polyurethane foam insert. Backrest cushions in goose down. Black lacquered or chrome finished feet. Fabric upholstery, also available with valance or leather upholstery, both fully removable. Seat depth 68-74-80cm.

mod. Curve – poltrone / armchair