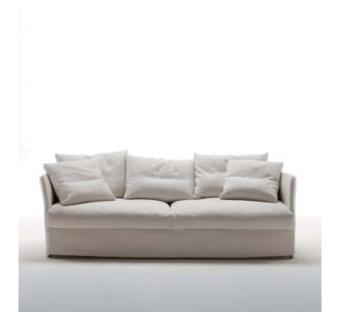

## Curve

design Piero Lissoni

Sofa, armchair and bergère. Frame in tubular steel painted with black epoxy powders. Beech wood seat structure and elastic strap springs; elastic material backrest structure with PVC80SH supports with fibreglass and steel core. Due to its flexibility, the frame allows a slight bending of the backrest and armrests to provide a better comfort. Shell covering in 100% polyether thermally bonded onto a polyamide velveteen backing. Seat cushions in goose down with differentiated density polyurethane foam insert. Backrest cushions in goose down. Black lacquered or chrome finished feet. Fabric upholstery, also available with valance or leather upholstery, both fully removable. Seat depth 68-74-80cm.