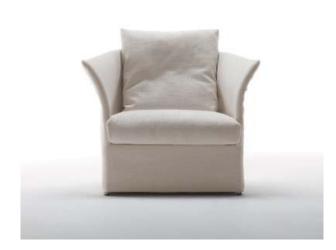

## Curve

design Piero Lissoni

Sofa, armchair and bergère. Frame in tubular steel painted with black epoxy powders. Beech wood seat structure and elastic strap springs; elastic material backrest structure with PVC80SH supports with fibreglass and steel core. Due to its flexibility, the frame allows a slight bending of the backrest and armrests to provide a better comfort. Shell covering in 100% polyether thermally bonded onto a polyamide velveteen backing. Seat cushions in goose down with differentiated density polyurethane foam insert. Backrest cushions in goose down. Black lacquered or chrome finished feet. Fabric upholstery, also available with valance or leather upholstery, both fully removable. Seat depth 68-74-80cm.

mod. Curve – poltrone / armchair