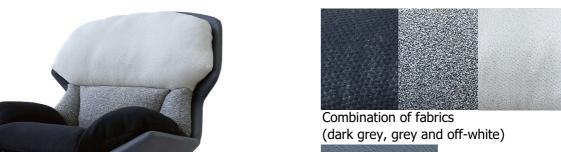

## **Furniture Specification**

Project: Tomassini Arredamenti Display

Item: Armchair

Qty:

Name: Clarissa

Description: Armchair with swivel base covered in wood, external shell covered in leather and

cushions covered in fabric.

Dimension: Cm.96x103x103h

Base covered in black oak; external shell covered in dark cyan leather; cushions

covered in a combination of three different fabrics (dark grey for the seat, grey for

Finish: the middle section and off-white for the headrest).