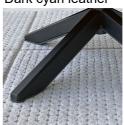

Dimension: Cm.96x103x103h

Base covered in black oak; external shell covered in dark cyan leather; cushions

covered in a combination of three different fabrics (dark grey for the seat, grey for

Finish: the middle section and off-white for the headrest).

ordering and is the responsibility of the final customer.

Sample / Image Reference (Main Picture is indicative)

Dark cyan leather

Black oak