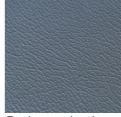

Dimension: Cm.96x103x103h

Base covered in black oak; external shell covered in dark cyan leather; cushions

covered in a combination of three different fabrics (dark grey for the seat, grey for

Finish: the middle section and off-white for the headrest).