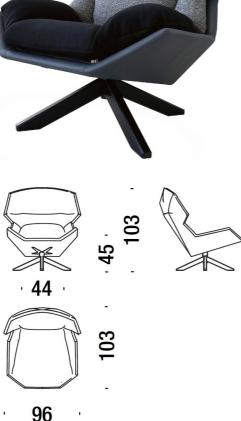

## **Furniture Specification**

Project: Tomassini Arredamenti Display

Item: Armchair

Qty:

Name: Clarissa

Description: Armchair with swivel base covered in wood, external shell covered in leather and

cushions covered in fabric.

Dimension: Cm.96x103x103h

Base covered in black oak; external shell covered in dark cyan leather; cushions

covered in a combination of three different fabrics (dark grey for the seat, grey for

Finish: the middle section and off-white for the headrest).