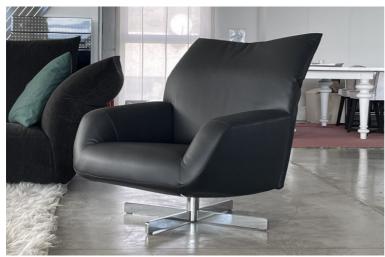

## **Furniture Specification**

Project: Tomassini Arredamenti Display

Item: Armchair

Qty:

Name: Chiara

Description: Armchair, swivel version, covered in leather with metal base.

Dimension: Cm.88x90/112x74/96h

Finish: Black leather cover; brushed base in polished chrome nickel finish

Manufacturer: Edra

Additional Specification: Fillings and coverings are in accordance with Italian regulations. Any fireproofing or