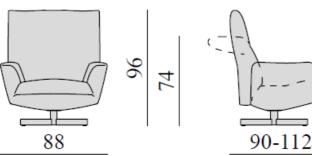

## **Furniture Specification**

Project: Tomassini Arredamenti Display

Item: Armchair

Qty:

Name: Chiara

Description: Armchair, swivel version, covered in leather with metal base.

Dimension: Cm.88x90/112x74/96h