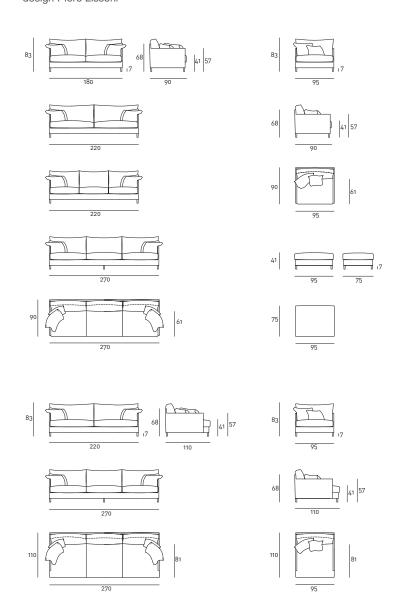

## Chemise – Chemise XL design Piero Lissoni

Sofas and armchairs. Supporting frame in painted tubular and drawn steel. Seat frame in fir wood, sprung using elastic straps. Backrest and armrest frames made with a structural elastic material. Satin-finish AISI 304 stainless steel feet, h 13cm. Shell covering in 100% polyether thermally bonded onto a polyamide velveteen backing. Seat and back cushions in washed and sterilised goose down, enclosed into separate sectors, with a polyurethane foam insert. Armrest cushions in washed and sterilised goose down, enclosed into separate sectors. Covering in all leathers and fabrics available in the catalogue. Both fully removable. On request also available the versions with valance and wooden feet. Seat depth 61-81cm.