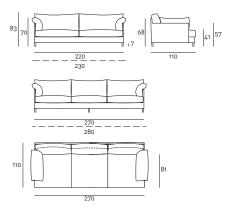

## Chemise – Chemise XL design Piero Lissoni

Sofas and armchairs. Supporting frame in painted tubular and drawn steel. Seat frame in fir wood, sprung using elastic straps. Backrest and armrest frames made with a structural elastic material. Satin-finish AISI 304 stainless steel feet, h 13cm. Shell covering in 100% polyether thermally bonded onto a polyamide velveteen backing. Seat and back cushions in washed and sterilised goose down, enclosed into separate sectors, with a polyurethane foam insert. Armrest cushions in washed and sterilised goose down, enclosed into separate sectors. Covering in all leathers and fabrics available in the catalogue. Both fully removable. On request also available the versions with valance and wooden feet. Seat depth 61-81cm.