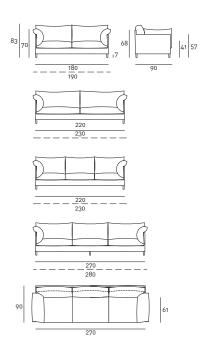

## Chemise – Chemise XL design Piero Lissoni

Sofas and armchairs. Supporting frame in painted tubular and drawn steel. Seat frame in fir wood, sprung using elastic straps. Backrest and armrest frames made with a structural elastic material. Satin-finish AISI 304 stainless steel feet, h 13cm. Shell covering in 100% polyether thermally bonded onto a polyamide velveteen backing. Seat and back cushions in washed and sterilised goose down, enclosed into separate sectors, with a polyurethane foam insert. Armrest cushions in washed and sterilised goose down, enclosed into separate sectors. Covering in all leathers and fabrics available in the catalogue. Both fully removable. On request also available the versions with valance and wooden feet. Seat depth 61-81cm.