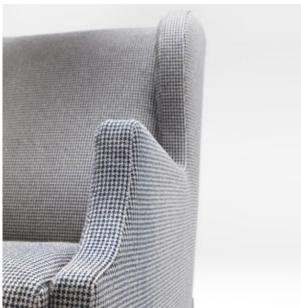

## Bergere Armchair

Bergere Armchair
Frame in poplar and pine plywood. Support in cross-woven, coated rubber elastic straps. Frame padding in differentiated density polyurethane foam. Covering in needle punched, resinated, non-woven polyester fiber, bonded onto a polyamide velveteen backing. Seat cushion in prewashed and sterilized goose down, insert in differentiated density polyurethane foam. Base in massive wood, natural or charcoal acrylic stained oak. Fabric or leather covering. The fabric version has fully removable covers with zips and Velcro fastenings. Dimensions: 80x87x94cm