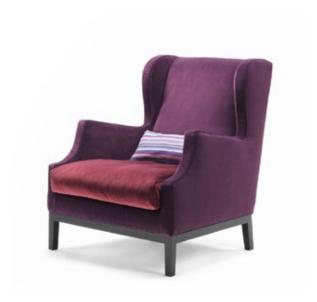

## Bergere Armchair

Bergere Armchair
Frame in poplar and pine plywood. Support in cross-woven, coated rubber elastic straps. Frame padding in differentiated density polyurethane foam. Covering in needle punched, resinated, non-woven polyester fiber, bonded onto a polyamide velveteen backing. Seat cushion in prewashed and sterilized goose down, insert in differentiated density polyurethane foam. Base in massive wood, natural or charcoal acrylic stained oak. Fabric or leather covering. The fabric version has fully removable covers with zips and Velcro fastenings. Dimensions: 80x87x94cm