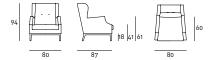

## Bergere Armchair

Bergere Armchair
Frame in poplar and pine plywood. Support in cross-woven, coated rubber elastic straps. Frame padding in differentiated density polyurethane foam. Covering in needle punched, resinated, non-woven polyester fiber, bonded onto a polyamide velveteen backing. Seat cushion in prewashed and sterilized goose down, insert in differentiated density polyurethane foam. Base in massive wood, natural or charcoal acrylic stained oak. Fabric or leather covering. The fabric version has fully removable covers with zips and Velcro fastenings. Dimensions: 80x87x94cm