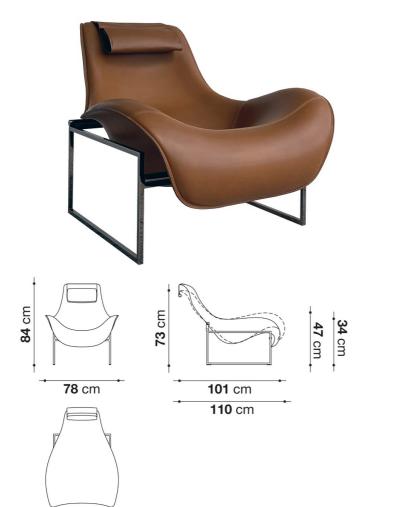

## **Furniture Specification**

| Tomassini Arredamenti Display                                                                                                                                                                                                                                                                                                                                                                                                                                                                                                                                                                                                                                 |
|---------------------------------------------------------------------------------------------------------------------------------------------------------------------------------------------------------------------------------------------------------------------------------------------------------------------------------------------------------------------------------------------------------------------------------------------------------------------------------------------------------------------------------------------------------------------------------------------------------------------------------------------------------------|
| Armchair                                                                                                                                                                                                                                                                                                                                                                                                                                                                                                                                                                                                                                                      |
| 1                                                                                                                                                                                                                                                                                                                                                                                                                                                                                                                                                                                                                                                             |
| Mart                                                                                                                                                                                                                                                                                                                                                                                                                                                                                                                                                                                                                                                          |
| Armchair with rocking mechanism, with metal structure, covered in leather, including headrest cushion.                                                                                                                                                                                                                                                                                                                                                                                                                                                                                                                                                        |
| Cm.78x101/110x73/84h                                                                                                                                                                                                                                                                                                                                                                                                                                                                                                                                                                                                                                          |
| Structure in black chromed steel; armchair and cushion covered in cognac-coloured leather.                                                                                                                                                                                                                                                                                                                                                                                                                                                                                                                                                                    |
| B&B Italia                                                                                                                                                                                                                                                                                                                                                                                                                                                                                                                                                                                                                                                    |
|                                                                                                                                                                                                                                                                                                                                                                                                                                                                                                                                                                                                                                                               |
| Fillings and coverings are in accordance with Italian regulations. Any fireproofing or other treatment required by law in other countries must be requested upon ordering and is the responsibility of the final customer.<br>*The leather colours and surfaces are understood to be indicative. The customer accepts any colour and surface tolerances. The leather surface, extremely natural, normally, may have marks of imperfections such as roughness, differing degrees of shine or shading, spots, etc. These are intrinsic characteristics of this material and cannot be considered a flaw. These aspects give value and make each product unique. |
|                                                                                                                                                                                                                                                                                                                                                                                                                                                                                                                                                                                                                                                               |