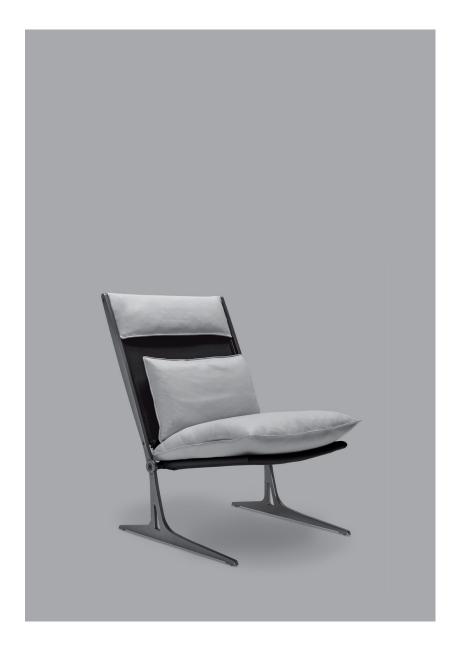

## BARRACUDA

design Giuseppe Viganò 2017

STRUCTURE: metal; seat covered with neoprene; back in

neoprene

**SPRINGING:** elastic belts

**SEAT CUSHION UPHOLSTERY:** outer cover in white Gabardine 30/20 cotton; inner cover in polyester and cotton. Filling in 100% European virgin goose down with inner core in expanded polyurethane (PF35)

LOW BACK CUSHION UPHOLSTERY: outer cover in white Gabardine 30/20 cotton; inner cover in polyester and cotton. Filling in 100% European virgin goose down with inner core in expanded polyurethane (SOFF22)

**HEAD CUSHION UPHOLSTERY:** outer cover in white Gabardine 30/20 cotton; inner cover in polyester and cotton. Filling in 100% European virgin goose down

SEAT HEIGHT: 49 cm

STRUCTURE: metal, finishes: titanium or black nickel or

varnished micaceous brown or oxy grey