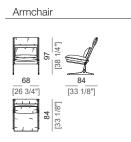

## BARRACUDA

design Giuseppe Viganò 2017

STRUCTURE: metal; seat covered with neoprene; back in

neoprene

**SPRINGING:** elastic belts

**SEAT CUSHION UPHOLSTERY:** outer cover in white Gabardine 30/20 cotton; inner cover in polyester and cotton. Filling in 100% European virgin goose down with inner core in expanded polyurethane (PF35)

LOW BACK CUSHION UPHOLSTERY: outer cover in white Gabardine 30/20 cotton; inner cover in polyester and cotton. Filling in 100% European virgin goose down with inner core in expanded polyurethane (SOFF22)

**HEAD CUSHION UPHOLSTERY:** outer cover in white Gabardine 30/20 cotton; inner cover in polyester and cotton. Filling in 100% European virgin goose down

SEAT HEIGHT: 49 cm

STRUCTURE: metal, finishes: titanium or black nickel or

varnished micaceous brown or oxy grey