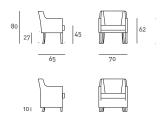

## **Ariel**

design Piero Lissoni

One-piece frame in double-panelled pine, beech and poplar. The feet are in natural beech and, on request, also with cherry or walnut stain. Sprung base with woven elastic straps of covered rubber. Padding in differentiated density cold-foamed polyurethane. 100% polyether cover with thermobonded sealed polyamide velveteen backing. Seat and armrest cushions in prewashed and sterilized goose down. Fabric or leather upholstery. The covers of the fabric version are fully removable. Versions available with or without valance. The leather version is available without valance only. Seat depth 50cm.