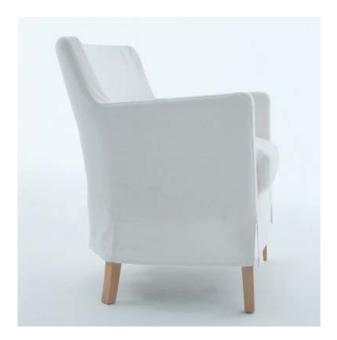

## **Ariel**

design Piero Lissoni

One-piece frame in double-panelled pine, beech and poplar. The feet are in natural beech and, on request, also with cherry or walnut stain. Sprung base with woven elastic straps of covered rubber. Padding in differentiated density cold-foamed polyurethane. 100% polyether cover with thermobonded sealed polyamide velveteen backing. Seat and armrest cushions in prewashed and sterilized goose down. Fabric or leather upholstery. The covers of the fabric version are fully removable. Versions available with or without valance. The leather version is available without valance only. Seat depth 50cm.