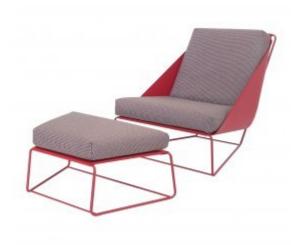

## Alfie

Giuseppe Viganò

The Alfie relaxing armchair stands out for its metal frame, which creates a strong visual impact. The emery-leather body is embellished by cushions which - together with the matching footrest - guarantee the utmost comfort.

The frame is available in painted metal in matt anthracite grey, white, red, chromed or black nickel. The seat exterior is in emery-leather and the interior is complemented by padded cushions upholstered in fabric, eco-leather or leather.

BODY: emery leather

SEAT COVER: fabric eco-leather leather

FRAME: mat white painted steel mat anthracite grey painted steel mat red painted steel chromed steel black nickel steel