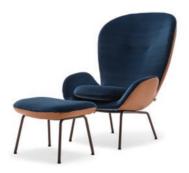

## Rolf Benz 594

- · Nosag spring support
- Body with foam-moulded metal inner frame
- Seat in polyurethane foam, built up in coordinated layers varying in height and firmness
- Cover quilted underneath with non-woven polyester
- Metal four leg, optionally: smooth steel, powder-coated in matt finish:
  - RAL 9017 Traffic black
  - > Ochre beige metallic
  - Marrone metallic
- Four leg solid wood, clear varnish, optionally:
  - → Oak
  - Oak, stained black
  - American walnut

High backed armchair Four legs wood

Footstool Four legs wood

High backed armchair Four legs metal

Footstool Four legs metal

Body high backed armchair

Body footstool

Backrest shell high backed armchair