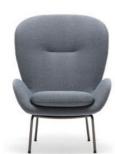

## Rolf Benz 594

- · Nosag spring support
- Body with foam-moulded metal inner frame
- Seat in polyurethane foam, built up in coordinated layers varying in height and firmness
- Cover quilted underneath with non-woven polyester
- Metal four leg, optionally: smooth steel, powder-coated in matt finish:
  - RAL 9017 Traffic black
  - > Ochre beige metallic
  - Marrone metallic
- Four leg solid wood, clear varnish, optionally:
  - → Oak
  - Oak, stained black
  - American walnut

High backed armchair Four legs wood

Footstool Four legs wood

High backed armchair Four legs metal

Footstool Four legs metal

Body high backed armchair

Body footstool

Backrest shell high backed armchair