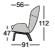

## Rolf Benz 594

- · Nosag spring support
- Body with foam-moulded metal inner frame
- Seat in polyurethane foam, built up in coordinated layers varying in height and firmness
- Cover quilted underneath with non-woven polyester
- Metal four leg, optionally: smooth steel, powder-coated in matt finish:
  - RAL 9017 Traffic black
  - > Ochre beige metallic
  - Marrone metallic
- Four leg solid wood, clear varnish, optionally:
  - → Oak
  - Oak, stained black
  - American walnut

High backed armchair Four legs wood

Footstool Four legs wood

High backed armchair Four legs metal

Footstool Four legs metal

Body high backed armchair

Body footstool

Backrest shell high backed armchair