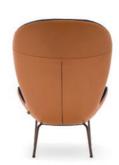

## Rolf Benz 594

- · Nosag spring support
- Body with foam-moulded metal inner frame
- Seat in polyurethane foam, built up in coordinated layers varying in height and firmness
- Cover quilted underneath with non-woven polyester
- Metal four leg, optionally: smooth steel, powder-coated in matt finish:
  - RAL 9017 Traffic black
  - > Ochre beige metallic
  - Marrone metallic
- Four leg solid wood, clear varnish, optionally:
  - → Oak
  - Oak, stained black
  - American walnut

- The wooden frame is made of solid wood.
- As wood is a natural, growing raw material, you will always find differences in colour and texture from one leg to another. These are completely natural. Every single manufactured piece of wood is unique.
- Due to the way the furniture is designed, and its comfort level, some wrinkles and sitting pressure indentations are inevitable, even in top quality Rolf Benz upholstered furniture. All dimensions are approximate.