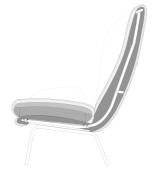

## Rolf Benz 594

- · Nosag spring support
- Body with foam-moulded metal inner frame
- Seat in polyurethane foam, built up in coordinated layers varying in height and firmness
- Cover quilted underneath with non-woven polyester
- Metal four leg, optionally: smooth steel, powder-coated in matt finish:
  - RAL 9017 Traffic black
  - > Ochre beige metallic
  - Marrone metallic
- Four leg solid wood, clear varnish, optionally:
  - → Oak
  - Oak, stained black
  - American walnut

High backed armchair Four legs wood

Footstool Four legs wood

High backed armchair Four legs metal

Footstool Four legs metal

Body high backed armchair

Body footstool

Backrest shell high backed armchair