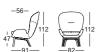

- The wooden frame is made of solid wood.
- As wood is a natural, growing raw material, you will always find differences in colour and texture from one leg to another. These are completely natural. Every single manufactured piece of wood is unique.
- Due to the way the furniture is designed, and its comfort level, some wrinkles and sitting pressure indentations are inevitable, even in top quality Rolf Benz upholstered furniture. All dimensions are approximate.

High backed armchair Four legs wood

Footstool Four legs wood

High backed armchair Four legs metal

Footstool Four legs metal

Body high backed armchair

Body footstool

Backrest shell high backed armchair