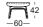

## Rolf Benz 594

- · Nosag spring support
- Body with foam-moulded metal inner frame
- Seat in polyurethane foam, built up in coordinated layers varying in height and firmness
- Cover quilted underneath with non-woven polyester
- Metal four leg, optionally: smooth steel, powder-coated in matt finish:
  - RAL 9017 Traffic black
  - > Ochre beige metallic
  - Marrone metallic
- Four leg solid wood, clear varnish, optionally:
  - → Oak
  - Oak, stained black
  - American walnut

- The wooden frame is made of solid wood.
- As wood is a natural, growing raw material, you will always find differences in colour and texture from one leg to another. These are completely natural. Every single manufactured piece of wood is unique.
- Due to the way the furniture is designed, and its comfort level, some wrinkles and sitting pressure indentations are inevitable, even in top quality Rolf Benz upholstered furniture. All dimensions are approximate.