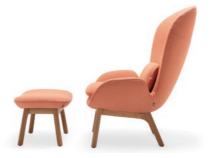

High backed armchair Four legs wood

Footstool Four legs wood

High backed armchair Four legs metal

Footstool Four legs metal

Body high backed armchair

Body footstool

Backrest shell high backed armchair

- The wooden frame is made of solid wood.
- As wood is a natural, growing raw material, you will always find differences in colour and texture from one leg to another. These are completely natural. Every single manufactured piece of wood is unique.
- Due to the way the furniture is designed, and its comfort level, some wrinkles and sitting pressure indentations are inevitable, even in top quality Rolf Benz upholstered furniture. All dimensions are approximate.