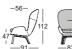

## Rolf Benz 594

- · Nosag spring support
- Body with foam-moulded metal inner frame
- Seat in polyurethane foam, built up in coordinated layers varying in height and firmness
- Cover quilted underneath with non-woven polyester
- Metal four leg, optionally: smooth steel, powder-coated in matt finish:
  - RAL 9017 Traffic black
  - > Ochre beige metallic
  - Marrone metallic
- Four leg solid wood, clear varnish, optionally:
  - → Oak
  - Oak, stained black
  - American walnut

High backed armchair Four legs wood

Footstool Four legs wood

High backed armchair Four legs metal

Footstool Four legs metal

Body high backed armchair

Body footstool

Backrest shell high backed armchair