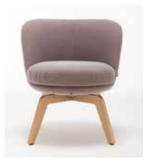

## ROLF BENZ 562

- Seat and back with foam-moulded metal inner frame
- Seat made from polyurethane foam, constructed in layers of different thicknesses and firmnesses, matched to one another, and covered with polyester fleece
- Back pad in polyurethane foam
- Body and back cover quilted underneath with non-woven polyester
- Four-leg wood version either with or without 360° swivel mechanism. In the following surfaces:
- Oak H70
- Oak H 98
- American walnut H81
- Four-leg metal version either with or without 360° swivel mechanism. In the following surfaces:
- Painted umbra grey RAL 7022
- Painted traffic black RAL 9017

Wave formation and depressions in the seat area are unavoidable, due to comfort and design reasons, even in high quality Rolf Benz upholstered furniture. All measurements are approximate.

Club armchair Four-leg wood Club armchair Four-leg metal