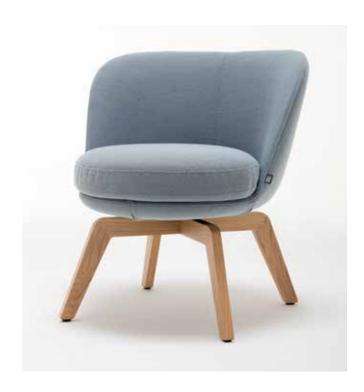

## ROLF BENZ 562

- Seat and back with foam-moulded metal inner frame
- Seat made from polyurethane foam, constructed in layers of different thicknesses and firmnesses, matched to one another, and covered with polyester fleece
- Back pad in polyurethane foam
- Body and back cover quilted underneath with non-woven polyester
- Four-leg wood version either with or without 360° swivel mechanism. In the following surfaces:
- Oak H70
- Oak H 98
- American walnut H81
- Four-leg metal version either with or without 360° swivel mechanism. In the following surfaces:
- Painted umbra grey RAL 7022
- Painted traffic black RAL 9017

Wave formation and depressions in the seat area are unavoidable, due to comfort and design reasons, even in high quality Rolf Benz upholstered furniture. All measurements are approximate.

Club armchair Four-leg wood Club armchair Four-leg metal