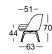

Wave formation and depressions in the seat area are unavoidable, due to comfort and design reasons, even in high quality Rolf Benz upholstered furniture. All measurements are approximate.

Club armchair Four-leg wood Club armchair Four-leg metal