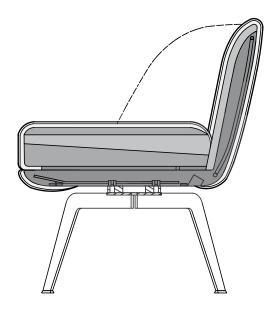

## ROLF BENZ 562

- Seat and back with foam-moulded metal inner frame
- Seat made from polyurethane foam, constructed in layers of different thicknesses and firmnesses, matched to one another, and covered with polyester fleece
- Back pad in polyurethane foam
- Body and back cover quilted underneath with non-woven polyester
- Four-leg wood version either with or without 360° swivel mechanism. In the following surfaces:
- Oak H70
- Oak H 98
- American walnut H81
- Four-leg metal version either with or without 360° swivel mechanism. In the following surfaces:
- Painted umbra grey RAL 7022
- Painted traffic black RAL 9017

Wave formation and depressions in the seat area are unavoidable, due to comfort and design reasons, even in high quality Rolf Benz upholstered furniture. All measurements are approximate.

Club armchair Four-leg wood Club armchair Four-leg metal