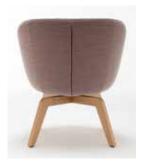

## ROLF BENZ 562

- Seat and back with foam-moulded metal inner frame
- Seat made from polyurethane foam, constructed in layers of different thicknesses and firmnesses, matched to one another, and covered with polyester fleece
- Back pad in polyurethane foam
- Body and back cover quilted underneath with non-woven polyester
- Four-leg wood version either with or without 360° swivel mechanism. In the following surfaces:
- Oak H70
- Oak H 98
- American walnut H81
- Four-leg metal version either with or without 360° swivel mechanism. In the following surfaces:
- Painted umbra grey RAL 7022
- Painted traffic black RAL 9017

Wave formation and depressions in the seat area are unavoidable, due to comfort and design reasons, even in high quality Rolf Benz upholstered furniture. All measurements are approximate.

Club armchair Four-leg wood Club armchair Four-leg metal