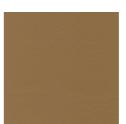

Finish: light tan leather.

Manufacturer: Porada

Additional specification: Fillings and coverings are in accordance with Italian regulations. Any fireproofing or

other treatment required by law in other countries must be requested upon

## Sample / Image Reference (Main Picture is indicative)

Light tan leather

Canaletta walnut stained ash

**Bronzoro** 

40