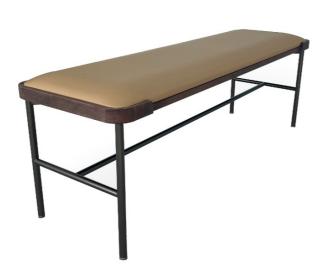

## **Furniture Specification**

Project: Tomassini Arredamenti Display

Item: Bench 1 Qty:

Astol Name:

Description: Bench with metal structure, wooden profile and seat covered in leather.

Dimension:

Structure in bronzoro finish; profile in canaletta walnut stained ash; seat covered in

Finish: light tan leather.

Manufacturer: Porada

Additional specification: Fillings and coverings are in accordance with Italian regulations. Any fireproofing or

other treatment required by law in other countries must be requested upon