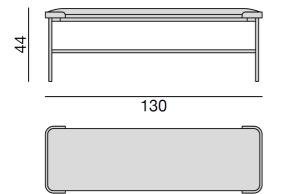

## **Furniture Specification**

Project: Tomassini Arredamenti Display

Item: Bench 1 Qty:

Astol Name:

Description: Bench with metal structure, wooden profile and seat covered in leather.

Dimension:

Structure in bronzoro finish; profile in canaletta walnut stained ash; seat covered in