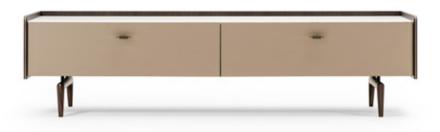

## **DESCRIPTION**

The Blues TV cabinet is designed to be highly customizable. The walnut wood structure supports two drawers whose fronts can be made of natural wood, leather or glossy lacquered wood. The top can be produced in natural wood, leather or precious marble.

## **BLUES** Tv unit

Designer: Giuseppe Viganò

Year: 2021

Structure and legs: solid wood and walnut veneer, finishes available from our solid wood samples book. / Drawers: two drawers available in three options: with front covered in leather, with front in plain colour lacquered wood from per our plain lacquer samples book, with front in walnut wood from our solid wood samples book. / Top: available in three options: in walnut wood from our solid wood samples book, in leather or in marble samples book. / Details: Audrey Bronze finished metal.