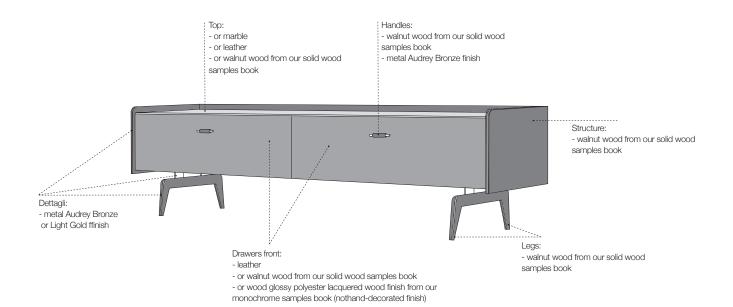

## **DESCRIPTION**

The Blues TV cabinet is designed to be highly customizable. The walnut wood structure supports two drawers whose fronts can be made of natural wood, leather or glossy lacquered wood. The top can be produced in natural wood, leather or precious marble.

## **BLUES** Tv unit

Designer: Giuseppe Viganò

Year: 2021

Structure and legs: solid wood and walnut veneer, finishes available from our solid wood samples book. / Drawers: two drawers available in three options: with front covered in leather, with front in plain colour lacquered wood from per our plain lacquer samples book, with front in walnut wood from our solid wood samples book. / Top: available in three options: in walnut wood from our solid wood samples book, in leather or in marble samples book. / Details: Audrey Bronze finished metal.