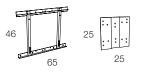

## **PTOLOMEO TV**

design Bruno Rainaldi 2011/2012

TV/TVLIGHT: Multimedia support. Pivoting wheels. Column with cables space. Designed to contain up to 54 DVDs or 120 CDs in addition to the most commonly used devices like DVD readers, game consoles, digital TV decoders and many other devices. The product is also fitted with a multifunctional adapter that can be used to hang 20" till 42" TVs. Finishing: Frame and shelves in metal, lacquered white RAL 9016 or black RAL 9011. Object

tray in black or white Plexiglas®. Tv support in white or black lacquered metal. Magnet cd holder. Dimensions: 54x42xh114/h160 cm

**Finishing:** 

42

PTOLOMEO TV

PTOLOMEO TV LIGHT

Accessories:

TRAY

2 05 0,4