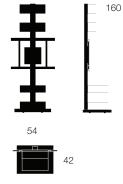

tray in black or white Plexiglas®. Tv support in white or black lacquered metal. Magnet cd holder. Dimensions: 54x42xh114/h160 cm

**Finishing:** 

42

PTOLOMEO TV

PTOLOMEO TV LIGHT

Accessories:

TRAY

2 05 0,4