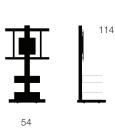

tray in black or white Plexiglas®. Tv support in white or black lacquered metal. Magnet cd holder. Dimensions: 54x42xh114/h160 cm

**Finishing:** 

42

PTOLOMEO TV

PTOLOMEO TV LIGHT

Accessories:

TRAY

2 05 0,4