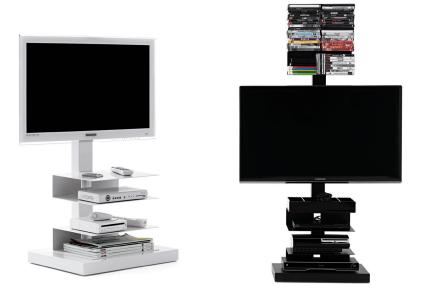

## **PTOLOMEO TV**

design Bruno Rainaldi 2011/2012

TV/TVLIGHT: Multimedia support. Pivoting wheels. Column with cables space. Designed to contain up to 54 DVDs or 120 CDs in addition to the most commonly used devices like DVD readers, game consoles, digital TV decoders and many other devices. The product is also fitted with a multifunctional adapter that can be used to hang 20" till 42" TVs. Finishing: Frame and shelves in metal, lacquered white RAL 9016 or black RAL 9011. Object

tray in black or white Plexiglas®. Tv support in white or black lacquered metal. Magnet cd holder. Dimensions: 54x42xh114/h160 cm

**Finishing:** 

42

PTOLOMEO TV

PTOLOMEO TV LIGHT

Accessories:

TRAY

2 05 0,4