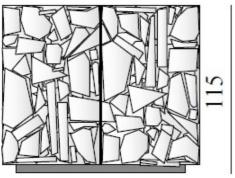

Finish: methacrylate shapes, dark gray tubular steel base with adjustable feet.

47

Dimension: Cm.135x47x115h

Manufacturer: Edra

Additional Specification: Fillings and coverings are in accordance with Italian regulations. Any fireproofing or