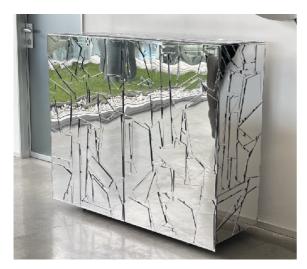

## **Furniture Specification**

Project: Tomassini Arredamenti Display

Item: Cabinet Qty: 1

Name: Scrigno

Description& Cabinet, with lacquered structure silver color, covering with Colorflex Silver mirrored

Finish: methacrylate shapes, dark gray tubular steel base with adjustable feet.

47

Dimension: Cm.135x47x115h

Manufacturer: Edra

Additional Specification: Fillings and coverings are in accordance with Italian regulations. Any fireproofing or

## Note:

Silver mirroreed Colorflex.

Dark grey steel base