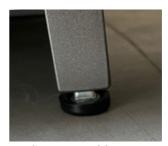

Finish: methacrylate shapes, dark gray tubular steel base with adjustable feet.

47

Dimension: Cm.135x47x115h

Manufacturer: Edra

Additional Specification: Fillings and coverings are in accordance with Italian regulations. Any fireproofing or

## Note:

Silver mirroreed Colorflex.

Dark grey steel base