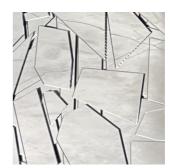

## **Furniture Specification**

Project: Tomassini Arredamenti Display

Item: Cabinet Qty: 1

Name: Scrigno

Description& Cabinet, with lacquered structure silver color, covering with Colorflex Silver mirrored

Finish: methacrylate shapes, dark gray tubular steel base with adjustable feet.

47

Dimension: Cm.135x47x115h

Manufacturer: Edra

Additional Specification: Fillings and coverings are in accordance with Italian regulations. Any fireproofing or

## Note:

Silver mirroreed Colorflex.

Dark grey steel base