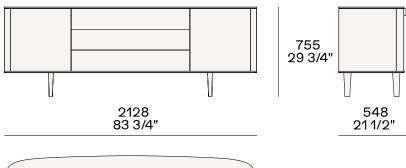

# Poliform

SYMPHONY Emmanuel Gallina, 2021

DIMENSIONS

### Two leaf doors and two drawers