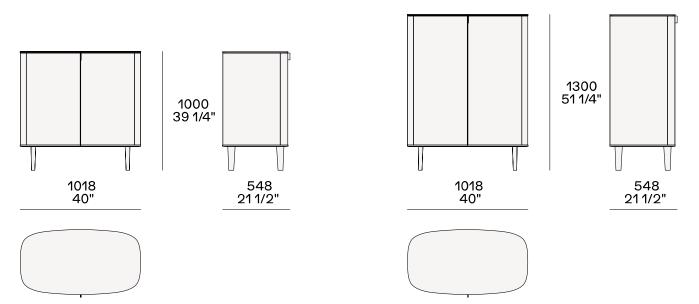

#### Two leaf doors and two drawers

Two leaf doors and three drawers

Two leaf doors

Two leaf doors, drawer and open compartment

### Two leaf doors and two drawers

#### Two leaf doors and three drawers