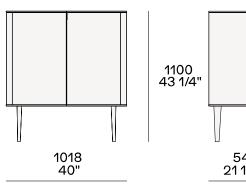

|
|-------------------|-----------------------------------------------|
| Typology          | Sideboard                                     |
| Structure         | Panel of wooden particles in veneer           |
| Тор               | Panel of wooden particles in veneer or marble |
| Feet              | Aluminium painted                             |
| Shelf             | Glass                                         |
| Drawers structure | Panel of wooden particles melamine            |
|                   |                                               |

# Poliform

SYMPHONY Emmanuel Gallina, 2021

DIMENSIONS

## Two leaf doors, drawer and open compartment



#### Two leaf doors and two drawers





Two leaf doors and three drawers





Two leaf doors













Two leaf doors, drawer and open compartment



### Two leaf doors and two drawers





#### Two leaf doors and three drawers





# Poliform

SYMPHONY Emmanuel Gallina, 2021

Two leaf doors



# STRUCTURE FINISHES

# Wood

Woods

**BASE FINISHES** 

# Metal parts



Metal parts



TOP FINISHES

## Marble





Mat marble

Glossy marble

## Wood

Woods