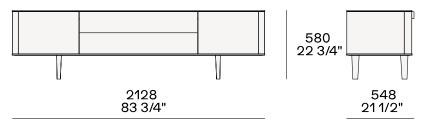

----------|
| Typology          | Sideboard                                     |
| Structure         | Panel of wooden particles in veneer           |
| Тор               | Panel of wooden particles in veneer or marble |
| Feet              | Aluminium painted                             |
| Shelf             | Glass                                         |
| Drawers structure | Panel of wooden particles melamine            |
|                   |                                               |

# Poliform

SYMPHONY Emmanuel Gallina, 2021

DIMENSIONS

## Two leaf doors, drawer and open compartment



#### Two leaf doors and two drawers





Two leaf doors and three drawers





Two leaf doors













Two leaf doors, drawer and open compartment



### Two leaf doors and two drawers





#### Two leaf doors and three drawers





# Poliform

SYMPHONY Emmanuel Gallina, 2021

Two leaf doors



# STRUCTURE FINISHES

# Wood

Woods

**BASE FINISHES** 

# Metal parts



Metal parts



TOP FINISHES

## Marble





Mat marble

Glossy marble

## Wood

Woods