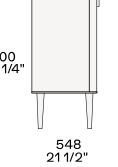

|
|-------------------|-----------------------------------------------|
| Typology          | Sideboard                                     |
| Structure         | Panel of wooden particles in veneer           |
| Тор               | Panel of wooden particles in veneer or marble |
| Feet              | Aluminium painted                             |
| Shelf             | Glass                                         |
| Drawers structure | Panel of wooden particles melamine            |
|                   |                                               |

# Poliform

SYMPHONY Emmanuel Gallina, 2021

DIMENSIONS

## Two leaf doors, drawer and open compartment



#### Two leaf doors and two drawers





Two leaf doors and three drawers





Two leaf doors













Two leaf doors, drawer and open compartment



### Two leaf doors and two drawers





#### Two leaf doors and three drawers





# Poliform

SYMPHONY Emmanuel Gallina, 2021

Two leaf doors



# STRUCTURE FINISHES

# Wood

Woods

**BASE FINISHES** 

# Metal parts



Metal parts



TOP FINISHES

## Marble





Mat marble

Glossy marble

## Wood

Woods