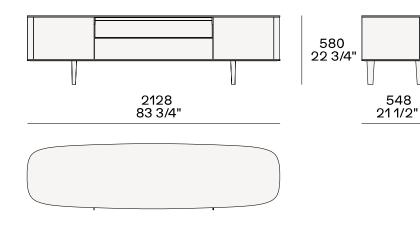

|-----------------------------------------------|
| Typology          | Sideboard                                     |
| Structure         | Panel of wooden particles in veneer           |
| Тор               | Panel of wooden particles in veneer or marble |
| Feet              | Aluminium painted                             |
| Shelf             | Glass                                         |
| Drawers structure | Panel of wooden particles melamine            |
|                   |                                               |

# Poliform

SYMPHONY Emmanuel Gallina, 2021

DIMENSIONS

## Two leaf doors, drawer and open compartment



#### Two leaf doors and two drawers





Two leaf doors and three drawers





Two leaf doors













Two leaf doors, drawer and open compartment



### Two leaf doors and two drawers





#### Two leaf doors and three drawers





# Poliform

SYMPHONY Emmanuel Gallina, 2021

Two leaf doors



# STRUCTURE FINISHES

# Wood

Woods

**BASE FINISHES** 

# Metal parts



Metal parts



TOP FINISHES

## Marble





Mat marble

Glossy marble

## Wood

Woods