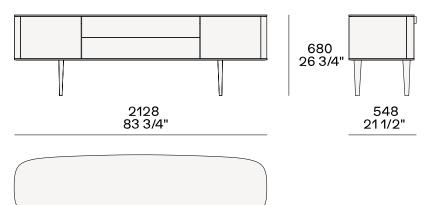

#### Two leaf doors and three drawers

# Poliform

SYMPHONY Emmanuel Gallina, 2021

DIMENSIONS