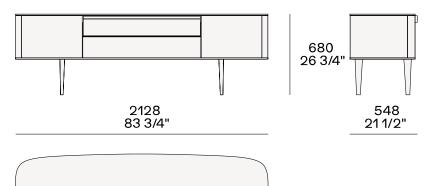

### Two leaf doors and two drawers

# Poliform

SYMPHONY Emmanuel Gallina, 2021

DIMENSIONS