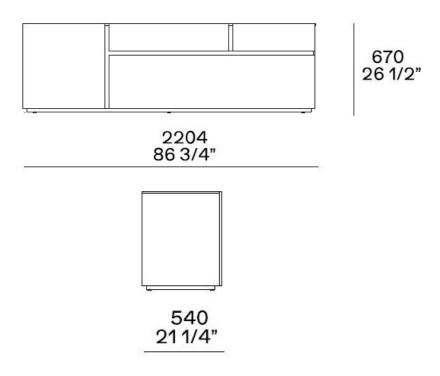

## **Furniture Specification**

| Project:                                       | Tomassini Arredamenti Display                                                                                                                                                                                                    |
|------------------------------------------------|----------------------------------------------------------------------------------------------------------------------------------------------------------------------------------------------------------------------------------|
| Item:<br>Qty:                                  | Sideboard<br>1                                                                                                                                                                                                                   |
| Name:<br>Description:<br>Dimension:<br>Finish: | Free<br>Sideboard in melamine, with a hinged door, two drawers and an extractor.<br>Cm.220,4x54x67h<br>Matt lacquered, caramel color.                                                                                            |
| Manufacturer:                                  | Poliform                                                                                                                                                                                                                         |
| Additional Specification:                      | Fillings and coverings are in accordance with Italian regulations. Any fireproofing or<br>other treatment required by law in other countries must be requested upon<br>ordering and is the responsibility of the final customer. |