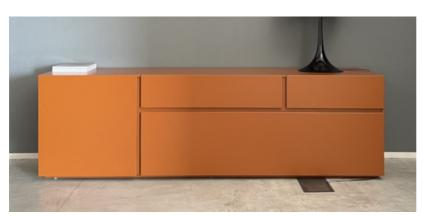

## **Furniture Specification**

| Project:                                       | Tomassini Arredamenti Display                                                                                                                                                                                                    |
|------------------------------------------------|----------------------------------------------------------------------------------------------------------------------------------------------------------------------------------------------------------------------------------|
| Item:<br>Qty:                                  | Sideboard<br>1                                                                                                                                                                                                                   |
| Name:<br>Description:<br>Dimension:<br>Finish: | Free<br>Sideboard in melamine, with a hinged door, two drawers and an extractor.<br>Cm.220,4x54x67h<br>Matt lacquered, caramel color.                                                                                            |
| Manufacturer:                                  | Poliform                                                                                                                                                                                                                         |
| Additional Specification:                      | Fillings and coverings are in accordance with Italian regulations. Any fireproofing or<br>other treatment required by law in other countries must be requested upon<br>ordering and is the responsibility of the final customer. |

Sample / Image Reference (Main picture is indicative)

Note:

Matt lacquered, caramel color