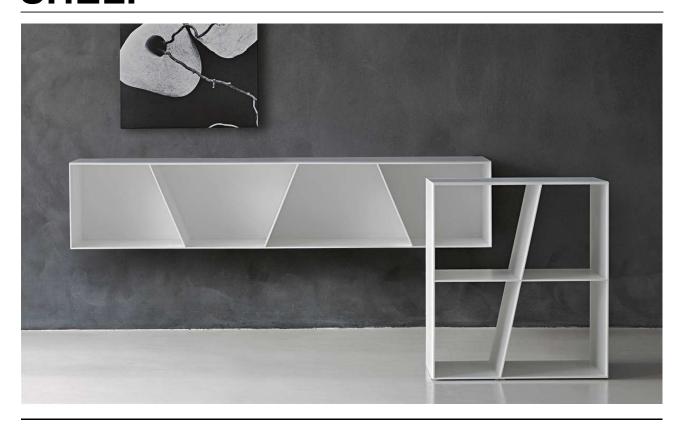

#### **DESCRIPTION**

HOMOGENEOUS CORIAN WHITE, THIN SURFACES AND STRONG GEOMETRICAL FEATURES MAKE THE BOOKCASES SHELF EXCLUSIVE ITEMS, IMPORTANT PRESENCES THAT ARE ALSO ALMOST IMMATERIAL. AVAILABLE IN FOUR SIZES, OF WHICH ONE IS DESIGNED FOR WALL MOUNTING. THE OTHER THREE CAN BE PLACED EVEN AT THE CENTRE OF THE ROOM AS PARTITION OR SCREEN.