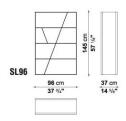

# **SHELF**



### **PRODUCT INFO**

DESIGNER: NAOTO FUKASAWA TYPOLOGY: COMPLEMENTS COLLECTION: B&B ITALIA

YEAR: 2006

#### **DESCRIPTION**

HOMOGENEOUS CORIAN WHITE, THIN SURFACES AND STRONG GEOMETRICAL FEATURES MAKE THE BOOKCASES SHELF EXCLUSIVE ITEMS, IMPORTANT PRESENCES THAT ARE ALSO ALMOST IMMATERIAL. AVAILABLE IN FOUR SIZES, OF WHICH ONE IS DESIGNED FOR WALL MOUNTING. THE OTHER THREE CAN BE PLACED EVEN AT THE CENTRE OF THE ROOM AS PARTITION OR SCREEN.



# **SHELF**

## **TECHNICAL INFORMATION**

• FRAME:

DUPONT™ CORIAN® (WHITE ACRYLIC MATERIAL)

• WALL FIXING BRACKETS (SL180):

**GALVANIZED STEEL PROFILES** 



# SHELF

### **TECHNICAL DRAWINGS**

SL66\_1 SL66





SL96 SL180