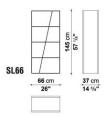

# **SHELF**



### **PRODUCT INFO**

DESIGNER: NAOTO FUKASAWA TYPOLOGY: COMPLEMENTS COLLECTION: B&B ITALIA

YEAR: 2006

#### **DESCRIPTION**

HOMOGENEOUS CORIAN WHITE, THIN SURFACES AND STRONG GEOMETRICAL FEATURES MAKE THE BOOKCASES SHELF EXCLUSIVE ITEMS, IMPORTANT PRESENCES THAT ARE ALSO ALMOST IMMATERIAL. AVAILABLE IN FOUR SIZES, OF WHICH ONE IS DESIGNED FOR WALL MOUNTING. THE OTHER THREE CAN BE PLACED EVEN AT THE CENTRE OF THE ROOM AS PARTITION OR SCREEN.



# **SHELF**

## **TECHNICAL INFORMATION**

• FRAME:

DUPONT™ CORIAN® (WHITE ACRYLIC MATERIAL)

• WALL FIXING BRACKETS (SL180):

**GALVANIZED STEEL PROFILES** 



# SHELF

### **TECHNICAL DRAWINGS**

SL66\_1 SL66





SL96 SL180