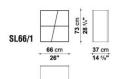

# **SHELF**



### **PRODUCT INFO**

DESIGNER: NAOTO FUKASAWA TYPOLOGY: COMPLEMENTS COLLECTION: B&B ITALIA

YEAR: 2006

#### **DESCRIPTION**

HOMOGENEOUS CORIAN WHITE, THIN SURFACES AND STRONG GEOMETRICAL FEATURES MAKE THE BOOKCASES SHELF EXCLUSIVE ITEMS, IMPORTANT PRESENCES THAT ARE ALSO ALMOST IMMATERIAL. AVAILABLE IN FOUR SIZES, OF WHICH ONE IS DESIGNED FOR WALL MOUNTING. THE OTHER THREE CAN BE PLACED EVEN AT THE CENTRE OF THE ROOM AS PARTITION OR SCREEN.



# **SHELF**

## **TECHNICAL INFORMATION**

• FRAME:

DUPONT™ CORIAN® (WHITE ACRYLIC MATERIAL)

• WALL FIXING BRACKETS (SL180):

**GALVANIZED STEEL PROFILES** 



# SHELF

### **TECHNICAL DRAWINGS**

SL66\_1 SL66





SL96 SL180