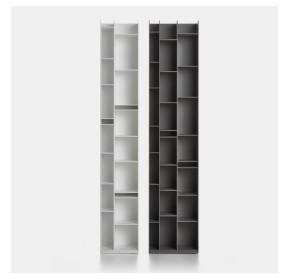

# RANDOM 2C - 3C

### Designed by Neuland Industriedesign

The iconic Random bookcase is renewed and the product range welcomes new modules and colours.

The two dimensional variants, named 2C and 3C, make Random flexible and adaptable to all spaces in a home and to different market demands.

The new elements can express unique style even if they are of modest size, perfect in small spaces or dedicated niches

Also, when combined with the Random module, they renew the collection's modularity to create new and different configurations.

### **DIMENSIONS**

- Random: height 217, width 81.6 cm, depth 25 cm
- Random 3C (3 spans): height 217, width 46.4 cm, depth 25 cm
- Random 2C (2 spans): height 217, width 35.8 cm, depth 25 cm.

#### RANDOM 2C-3C

L35.8 D25 H217 cm L46.4 D25 H217 cm