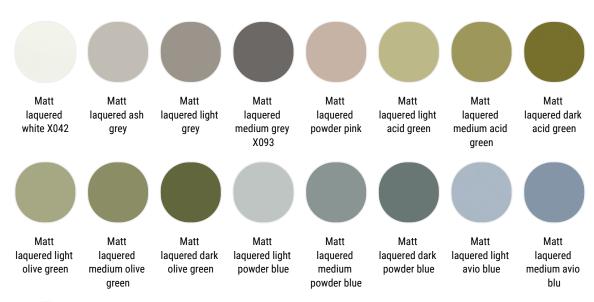

### MONOCHROMATIC VERSION

A bookcase made of 6 mm thick medium-density wood fibreboards, matt lacquer (micro-goffered) in many colors, and back of melamine-coated board (thickness 10 mm).

The new elements 2C and 3C, are available with matt lacquer in white, ash grey, light grey, medium grey, powder, light acid green, medium acid green, dark acid green, light olive green, medium olive green, dark olive green, light powder blue, medium powder blue, dark powder blue, light avio blue, medium avio blue, dark avio blue.

# Finish options

### Matt lacquered

Matt laquered dark avio blue