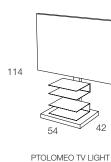

### **PTOLOMEO TV**

design Bruno Rainaldi 2011/2012

TV/TVLIGHT: Multimedia support. Pivoting wheels. Column with cables space. Designed to contain up to 54 DVDs or 120 CDs in addition to the most commonly used devices like DVD readers, game consoles, digital TV decoders and many other devices. The product is also fitted with a multifunctional adapter that can be used to hang 20" till 42" TVs. Finishing: Frame and shelves in metal, lacquered white or black. Object tray in black or white Plexiglas<sup>®</sup>. Tv support in white or black lacquered metal. Magnet cd holder. Dimensions: 54x42xh114/h160 cm

### **Finishing:**

42

### **Dimensions:**