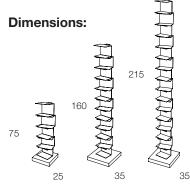

Dimensions: h215 base 35x35 approx 95 volumes, h160 base 35x35, approx 70 volumes, h75 base 25x25 approx 35 volumes.

ORIGINAL WALL: Vertical wall bookcase.

Finishing: Structure and shelves in black metal or white lacquered. Dimensions: h210 approx 95 volumes, h155 approx 70 volumes , h70 approx 35 volumes. Endlessly modular. Extension in metal lacquered black or white. Magnet cd holder.