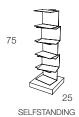

### **ORIGINAL PTOLOMEO**

design Bruno Rainaldi

2003/2006

ORIGINAL: Vertical self-standing bookcase. Engraved with the designer's signature on the base. Finishing: Structure and shelves in black metal, polished stainless steel (the inside of the shelves in satin finish) or white lacquered. Base in polished stainless steel, black metal or white lacquered.

Dimensions: h215 base 35x35 approx 95 volumes, h160 base 35x35, approx 70 volumes, h75 base 25x25 approx 35 volumes.

ORIGINAL WALL: Vertical wall bookcase.

Finishing: Structure and shelves in black metal or white lacquered. Dimensions: h210 approx 95 volumes, h155 approx 70 volumes , h70 approx 35 volumes. Endlessly modular. Extension in metal lacquered black or white. Magnet cd holder.