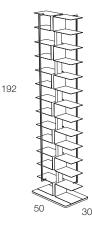

### **PTOLOMEO X2**

design Bruno Rainaldi

2007

Vertical self-standing bookcase. Double façade – can be used as a dividing element. Composed of central upright and double row of shelves. Engraved with the designer's signature on base. Capacity approx 170 volumes or 560 CDs. Finishing: Base in polished stainless steel, structure and shelves in black metal with two rods

Finishing: Base in polished stainless steel, structure and shelves in black metal with two rods in stainless steel or all white metal. Magnet cd holder.

Dimensions: 30x50xh192 cm