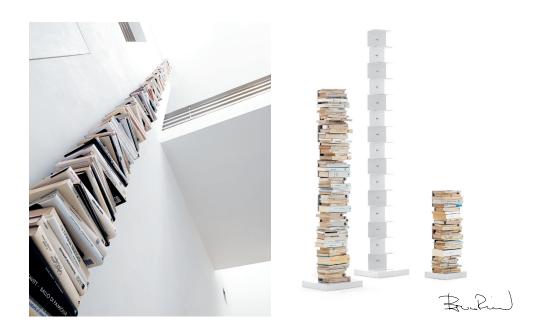

### **ORIGINAL PTOLOMEO**

design Bruno Rainaldi

2003/2006

ORIGINAL: Vertical self-standing bookcase. Engraved with the designer's signature on the base. Finishing: Structure and shelves in black metal, polished stainless steel (the inside of the shelves in satin finish) or white lacquered. Base in polished stainless steel, black metal or white lacquered.

Dimensions: h215 base 35x35 approx 95 volumes, h160 base 35x35, approx 70 volumes, h75 base 25x25 approx 35 volumes.

ORIGINAL WALL: Vertical wall bookcase.

Finishing: Structure and shelves in black metal or white lacquered. Dimensions: h210 approx 95 volumes, h155 approx 70 volumes , h70 approx 35 volumes. Endlessly modular. Extension in metal lacquered black or white. Magnet cd holder.