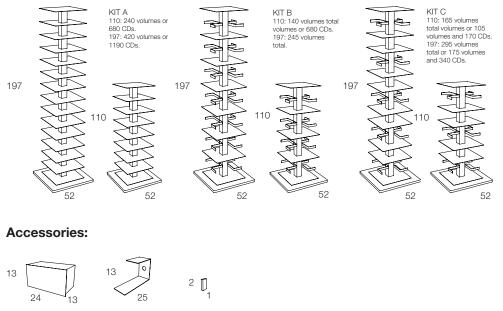

### **PTOLOMEO X4**

design Bruno Rainaldi

2007

Vertical self-standing 360\* revolving bookcase. Engraved with the designer's signature on the base. Available in three different compositions: Kit **A**, Kit **B**, Kit **C**.

Finishing: Structure and shelves in black or white lacquered metal. Base in polished stainless steel for the black version or white lacquered for the white version. Object holder: Lacquered black with polished stainless steel door or lacquered white metal with white metal door. Extension in metal lacquered white or black, magnet cd holder. Dimensions: 52x52xh197/h110 cm