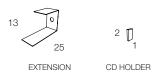

Dimensions: h215 base 35x35 approx 95 volumes, h160 base 35x35, approx 70 volumes, h75 base 25x25 approx 35 volumes.

ORIGINAL WALL: Vertical wall bookcase.

Finishing: Structure and shelves in black metal or white lacquered. Dimensions: h210 approx 95 volumes, h155 approx 70 volumes , h70 approx 35 volumes. Endlessly modular. Extension in metal lacquered black or white. Magnet cd holder.

Finishing: Structure and shelves in black or white lacquered metal. Base in polished stainless steel for the black version or white lacquered for the white version. Object holder: Lacquered black with polished stainless steel door or lacquered white metal with white metal door. Extension in metal lacquered white or black, magnet cd holder. Dimensions: 52x52xh197/h110 cm

Magnet cd holder.

Dimensions: 52x52xh43 cm