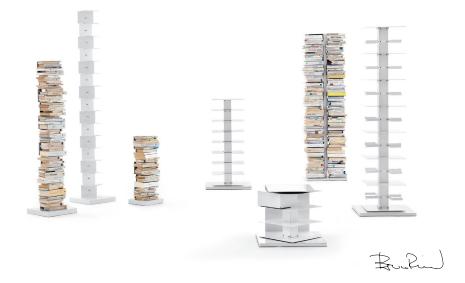

### **PTOLOMEO AND HIS FAMILY**

design Bruno Rainaldi 2003-2012 All the Ptolomeo have the designer's signature engraved on the base as a guarantee of authenticity.

### **ORIGINAL PTOLOMEO**

design Bruno Rainaldi

2003/2006

ORIGINAL: Vertical self-standing bookcase. Engraved with the designer's signature on the base. Finishing: Structure and shelves in black metal, polished stainless steel (the inside of the shelves in satin finish) or white lacquered. Base in polished stainless steel, black metal or white lacquered.

Dimensions: h215 base 35x35 approx 95 volumes, h160 base 35x35, approx 70 volumes, h75 base 25x25 approx 35 volumes.

ORIGINAL WALL: Vertical wall bookcase.

Finishing: Structure and shelves in black metal or white lacquered. Dimensions: h210 approx 95 volumes, h155 approx 70 volumes , h70 approx 35 volumes. Endlessly modular. Extension in metal lacquered black or white. Magnet cd holder.

### **PTOLOMEO X4**

design Bruno Rainaldi

2007

Vertical self-standing 360\* revolving bookcase. Engraved with the designer's signature on the base. Available in three different compositions: Kit **A**, Kit **B**, Kit **C**.

### **PTOLOMEO X2**

design Bruno Rainaldi

2007

Vertical self-standing bookcase. Double façade – can be used as a dividing element. Composed of central upright and double row of shelves. Engraved with the designer's signature on base. Capacity approx 170 volumes or 560 CDs. Finishing: Base in polished stainless steel, structure and shelves in black metal with two rods