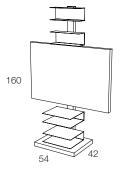

### **PTOLOMEO TV**

design Bruno Rainaldi 2011/2012

TV/TVLIGHT: Multimedia support. Pivoting wheels. Column with cables space. Designed to contain up to 54 DVDs or 120 CDs in addition to the most commonly used devices like DVD readers, game consoles, digital TV decoders and many other devices. The product is also fitted with a multifunctional adapter that can be used to hang 20" till 42" TVs. Finishing: Frame and shelves in metal, lacquered white or black. Object tray in black or white Plexiglas<sup>®</sup>. Tv support in white or black lacquered metal. Magnet cd holder. Dimensions: 54x42xh114/h160 cm

### **Finishing:**

42

### **Dimensions:**