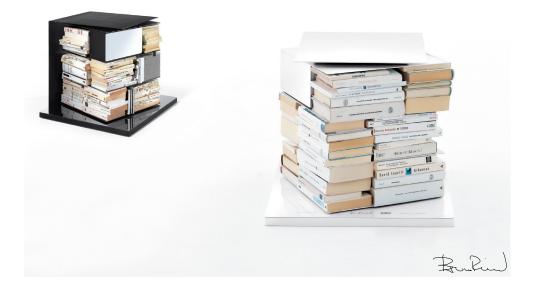

### **PTOLOMEO AND HIS FAMILY**

design Bruno Rainaldi 2003-2012 All the Ptolomeo have the designer's signature engraved on the base as a guarantee of authenticity.

### **PTOLOMEO X4**

design Bruno Rainaldi

2007

Vertical self-standing 360\* revolving bookcase. Engraved with the designer's signature on the base. Available in three different compositions: Kit **A**, Kit **B**, Kit **C**.