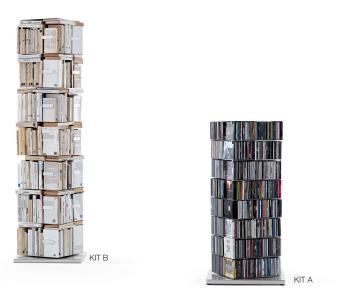

### **PTOLOMEO X4**

design Bruno Rainaldi

2007

Vertical self-standing 360\* revolving bookcase. Engraved with the designer's signature on the base. Available in three different compositions: Kit **A**, Kit **B**, Kit **C**.