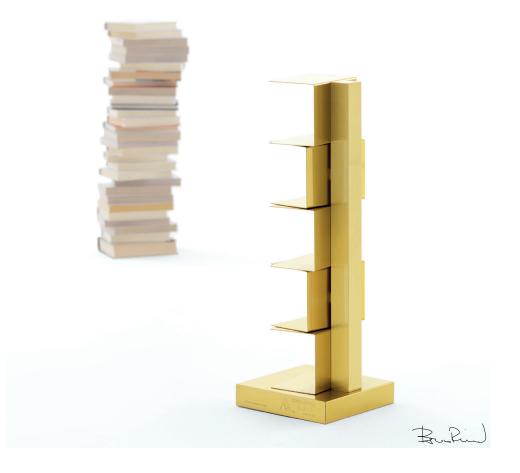

### **PTOLOMEO GOLD - LIMITED EDITION**

design Bruno Rainaldi 2007 GOLD: Limited edition. 99 pieces, numerated and signed! Totally brass made with glossy protective lacquering. Dimensions: h75 base 25x25 cm, approx 35 volumes