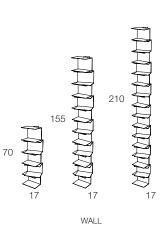

Dimensions: h215 base 35x35 approx 95 volumes, h160 base 35x35, approx 70 volumes, h75 base 25x25 approx 35 volumes.

ORIGINAL WALL: Vertical wall bookcase.

Finishing: Structure and shelves in black metal or white lacquered. Dimensions: h210 approx 95 volumes, h155 approx 70 volumes , h70 approx 35 volumes. Endlessly modular. Extension in metal lacquered black or white. Magnet cd holder.