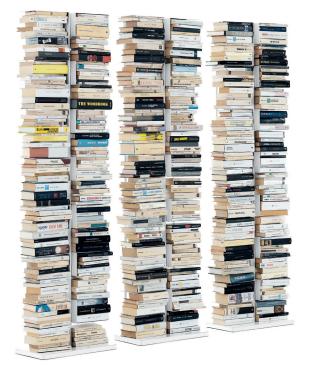

### **ORIGINAL PTOLOMEO**

design Bruno Rainaldi

2003/2006

ORIGINAL: Vertical self-standing bookcase. Engraved with the designer's signature on the base. Finishing: Structure and shelves in black metal, polished stainless steel (the inside of the shelves in satin finish) or white lacquered. Base in polished stainless steel, black metal or white lacquered.

Dimensions: h215 base 35x35 approx 95 volumes, h160 base 35x35, approx 70 volumes, h75 base 25x25 approx 35 volumes.

ORIGINAL WALL: Vertical wall bookcase.

Finishing: Structure and shelves in black metal or white lacquered. Dimensions: h210 approx 95 volumes, h155 approx 70 volumes , h70 approx 35 volumes. Endlessly modular. Extension in metal lacquered black or white. Magnet cd holder.