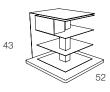

### **PTOLOMEO X4 SHORT**

design Bruno Rainaldi

2007

Vertical bookcase-bedside/small table revolving 360°.

Composed by 3 shelves 13 cm apart. Fixed top, with an easy to use object holder with a polished stainless steel door. Capacity up to 75 volumes or 210 Cds. Engraved with the designer's signature on base.

Finishing: Base in polished stainless steel with structure and shelves in black metal or all white metal. Object holder: Lacquered black with polished stainless steel door or lacquered white metal with white metal door.

Magnet cd holder.

Dimensions: 52x52xh43 cm