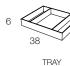

### **PTOLOMEO TV**

design Bruno Rainaldi 2011/2012

TV/TVLIGHT: Multimedia support. Pivoting wheels. Column with cables space. Designed to contain up to 54 DVDs or 120 CDs in addition to the most commonly used devices like DVD readers, game consoles, digital TV decoders and many other devices. The product is also fitted with a multifunctional adapter that can be used to hang 20" till 42" TVs. Finishing: Frame and shelves in metal, lacquered white or black. Object tray in black or white Plexiglas<sup>®</sup>. Tv support in white or black lacquered metal. Magnet cd holder. Dimensions: 54x42xh114/h160 cm

#### PTOLOMEO TV

Accessories:

CD HOLDER

30