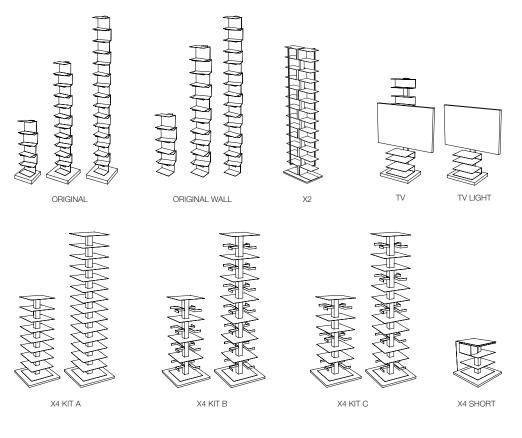

### **ORIGINAL PTOLOMEO**

design Bruno Rainaldi

2003/2006

ORIGINAL: Vertical self-standing bookcase. Engraved with the designer's signature on the base. Finishing: Structure and shelves in black metal, polished stainless steel (the inside of the shelves in satin finish) or white lacquered. Base in polished stainless steel, black metal or white lacquered.

Dimensions: h215 base 35x35 approx 95 volumes, h160 base 35x35, approx 70 volumes, h75 base 25x25 approx 35 volumes.

ORIGINAL WALL: Vertical wall bookcase.

Finishing: Structure and shelves in black metal or white lacquered. Dimensions: h210 approx 95 volumes, h155 approx 70 volumes , h70 approx 35 volumes. Endlessly modular. Extension in metal lacquered black or white. Magnet cd holder.

### **PTOLOMEO X4**

design Bruno Rainaldi

2007

Vertical self-standing 360\* revolving bookcase. Engraved with the designer's signature on the base. Available in three different compositions: Kit **A**, Kit **B**, Kit **C**.

Finishing: Structure and shelves in black or white lacquered metal. Base in polished stainless steel for the black version or white lacquered for the white version. Object holder: Lacquered black with polished stainless steel door or lacquered white metal with white metal door. Extension in metal lacquered white or black, magnet cd holder. Dimensions: 52x52xh197/h110 cm

### **PTOLOMEO X4 SHORT**

design Bruno Rainaldi

2007

Vertical bookcase-bedside/small table revolving 360°.

Composed by 3 shelves 13 cm apart. Fixed top, with an easy to use object holder with a polished stainless steel door. Capacity up to 75 volumes or 210 Cds. Engraved with the designer's signature on base.

### **PTOLOMEO X2**

design Bruno Rainaldi

2007

Vertical self-standing bookcase. Double façade – can be used as a dividing element. Composed of central upright and double row of shelves. Engraved with the designer's signature on base. Capacity approx 170 volumes or 560 CDs. Finishing: Base in polished stainless steel, structure and shelves in black metal with two rods

### **PTOLOMEO TV**

design Bruno Rainaldi 2011/2012

TV/TVLIGHT: Multimedia support. Pivoting wheels. Column with cables space. Designed to contain up to 54 DVDs or 120 CDs in addition to the most commonly used devices like DVD readers, game consoles, digital TV decoders and many other devices. The product is also fitted with a multifunctional adapter that can be used to hang 20" till 42" TVs. Finishing: Frame and shelves in metal, lacquered white or black. Object tray in black or white Plexiglas<sup>®</sup>. Tv support in white or black lacquered metal. Magnet cd holder. Dimensions: 54x42xh114/h160 cm