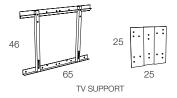

### **PTOLOMEO TV**

design Bruno Rainaldi 2011/2012

TV/TVLIGHT: Multimedia support. Pivoting wheels. Column with cables space. Designed to contain up to 54 DVDs or 120 CDs in addition to the most commonly used devices like DVD readers, game consoles, digital TV decoders and many other devices. The product is also fitted with a multifunctional adapter that can be used to hang 20" till 42" TVs. Finishing: Frame and shelves in metal, lacquered white or black. Object tray in black or white Plexiglas<sup>®</sup>. Tv support in white or black lacquered metal. Magnet cd holder. Dimensions: 54x42xh114/h160 cm

### **Finishing:**

42

### **Dimensions:**