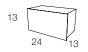

### **PTOLOMEO X2**

design Bruno Rainaldi

2007

Vertical self-standing bookcase. Double façade – can be used as a dividing element. Composed of central upright and double row of shelves. Engraved with the designer's signature on base. Capacity approx 170 volumes or 560 CDs. Finishing: Base in polished stainless steel, structure and shelves in black metal with two rods

Finishing: Base in polished stainless steel, structure and shelves in black metal with two rods in stainless steel or all white metal. Magnet cd holder.

Dimensions: 30x50xh192 cm