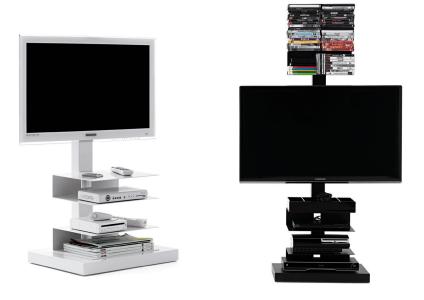

### **PTOLOMEO TV**

design Bruno Rainaldi 2011/2012

TV/TVLIGHT: Multimedia support. Pivoting wheels. Column with cables space. Designed to contain up to 54 DVDs or 120 CDs in addition to the most commonly used devices like DVD readers, game consoles, digital TV decoders and many other devices. The product is also fitted with a multifunctional adapter that can be used to hang 20" till 42" TVs. Finishing: Frame and shelves in metal, lacquered white or black. Object tray in black or white Plexiglas<sup>®</sup>. Tv support in white or black lacquered metal. Magnet cd holder. Dimensions: 54x42xh114/h160 cm