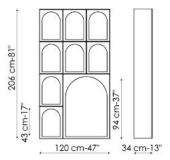

FRAME:

mat lacquered wood

Front: white

Side and inside: anthracite grey

Shelf: anthracite grey

Combinazione - Combination 1

Combinazione - Combination 2

Combinazione - Combination 3