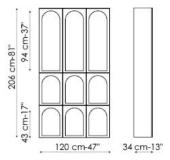

FRAME:

mat lacquered wood

Front: white

Side and inside: anthracite grey

Shelf: anthracite grey

Combinazione - Combination 1

Combinazione - Combination 2

Combinazione - Combination 3