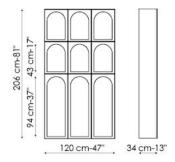

FRAME:

mat lacquered wood

Front: white

Side and inside: anthracite grey

Shelf: anthracite grey

Combinazione - Combination 1

Combinazione - Combination 2

Combinazione - Combination 3