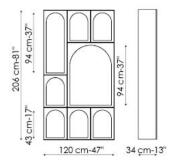

Combinazione - Combination 5

Combinazione - Combination 4

Combinazione - Combination 6