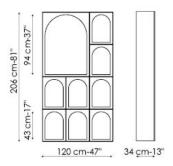

FRAME:

mat lacquered wood

Front: white

Side and inside: anthracite grey

Shelf: anthracite grey

Combinazione - Combination 1

Combinazione - Combination 2

Combinazione - Combination 3