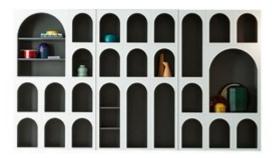

## Cabinet de Curiosité

Fabrice Berrux

Cabinet de Curiosité consists of six different modules, which can be mixed and matched freely to achieve the desired configuration. Every module consists of a façade and a variable number of windows and niches intended to house, organise and highlight books, ornaments and all sorts of objects.