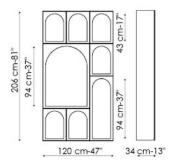

FRAME:

mat lacquered wood

Front: white

Side and inside: anthracite grey

Shelf: anthracite grey

Combinazione - Combination 1

Combinazione - Combination 2

Combinazione - Combination 3