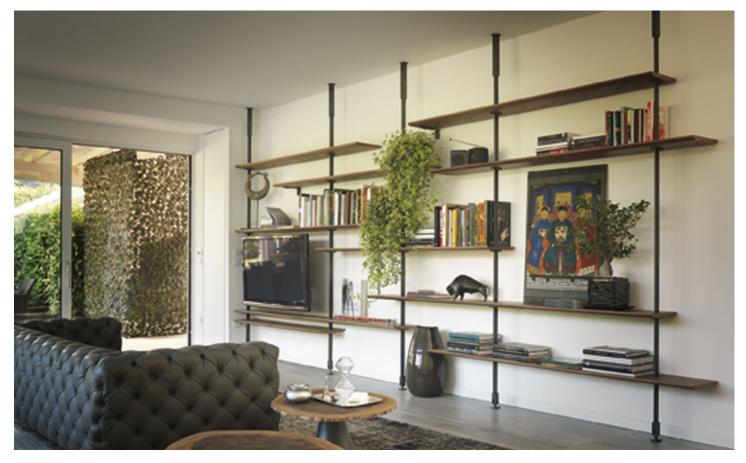

# AIRPORT

Design: Giorgio Cattelan

110x30 - 110 160x30 - 160

210x30 - 210 260x30 - 260 310x30 - 310 60x30 - 60

# DESCRIPTION

DIMENSIONS

Modular wall- or ceiling-hanging bookcase. Bars and pillar in matt white (OP71), black (OP73) or graphite (OP69) varnished steel. Shelves in Canaletto walnut (NC), burned oak (RB), matt white (OP7) or matt graphite (OP69) painted wood.