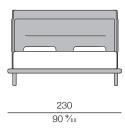

## **DRAWINGS**

measures in cm and inch

FOR SLATTED BASE AND MATTRESS CM 180X200 - IN. 70 % x 78  $^3\!\!/\!_4$ 

FOR SLATTED BASE AND MATTRESS CM 200X200 - IN. 78  $\frac{3}{4}$  x 78  $\frac{3}{4}$ 

The company reserves the right to make changes to the models without notice. The information given here is based on the latest data published on the price list.