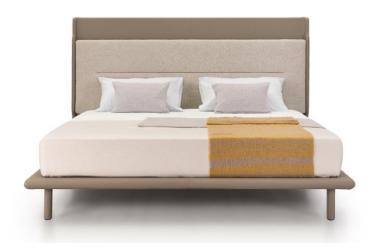

## **ZERO** Bed

Designer: Andrea Bonini Year: 2019

## **DESCRIPTION**

Zero collection upholstered bed. Wooden structure. Headboard covered with leather and fabric, frame covered with leather. More fabrics and leathers are available in our samples books.