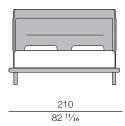

## **DRAWINGS**

measures in cm and inch

FOR SLATTED BASE AND MATTRESS CM 180X200 - IN. 70 % x 78  $^3\!\!/\!_4$ 

FOR SLATTED BASE AND MATTRESS CM 200X200 - IN. 78  $\frac{3}{4}$  x 78  $\frac{3}{4}$ 

The company reserves the right to make changes to the models without notice. The information given here is based on the latest data published on the price list.