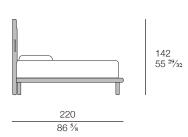

## **DRAWINGS**

measures in cm and inch

FOR SLATTED BASE AND MATTRESS CM 180X200 - IN. 70 % x 78  $^3\!\!/\!_4$ 

FOR SLATTED BASE AND MATTRESS CM 200X200 - IN. 78  $\frac{3}{4}$  x 78  $\frac{3}{4}$ 

The company reserves the right to make changes to the models without notice. The information given here is based on the latest data published on the price list.