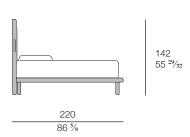

## **DRAWINGS**

measures in cm and inch

FOR SLATTED BASE AND MATTRESS CM 180X200 - IN. 70 % x 78  $^3\!\!/\!_4$ 

FOR SLATTED BASE AND MATTRESS CM 200X200 - IN. 78  $\frac{3}{4}$  x 78  $\frac{3}{4}$ 

The company reserves the right to make changes to the models without notice. The information given here is based on the latest data published on the price list.