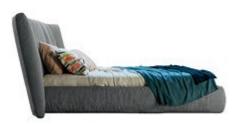

## Youniverse

Mauro Lipparini

The design of Youniverse stands out for the vertical stitching on both the base and the headboard, testifying to the focus on upholstery work which is typical of many beds by Bonaldo. Youniverse is available with or without storage container.