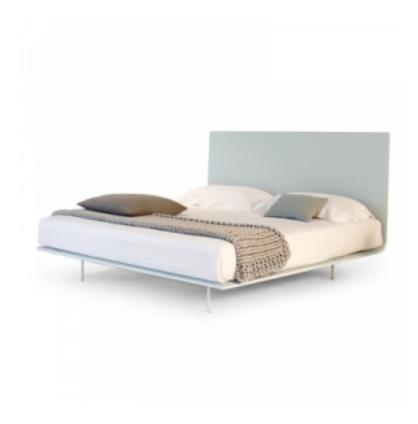

## design Giuseppe Viganò

A lightweight appearance, an especially slim thickness, a design that does not go unnoticed. The Thin double bed features fabric, skay (eco-leather) or leather upholstery; the side border is embellished with a binding, which is available in a variety of colours. The feet are made of chromed metal or, upon request, of anthracite grey or white painted metal.