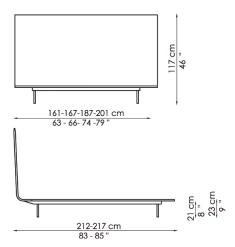

## design Giuseppe Viganò

A lightweight appearance, an especially slim thickness, a design that does not go unnoticed. The Thin double bed features fabric, skay (eco-leather) or leather upholstery; the side border is embellished with a binding, which is available in a variety of colours. The feet are made of chromed metal or, upon request, of anthracite grey or white painted metal.