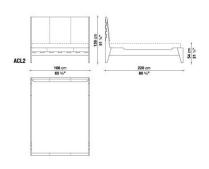

### **PRODUCT INFO**

**DESIGNER: ANTONIO CITTERIO** 

TYPOLOGY: BEDS

COLLECTION: MAXALTO

YEAR: 2007

#### **DESCRIPTION**

TALAMO BED WITH A LEAN LINE AND PERFECT PROPORTIONS COMBINED WITH LUXURY MATERIALS AND A REFINED INTERPLAY OF DETAILS, SUCH AS THE COMBINATION OF THE LEATHER STRIPS OF THE UPHOLSTERY AND THE PECULIAR SHAPE OF THE WOODEN FRAME. WOODS: BRUSHED LIGHT OR BLACK OAK, GREY OR BROWN OAK.



## **TALAMO**

### **TECHNICAL INFORMATION**

• INTERNAL FRAME:

MULTILAYERED WOOD PANEL

• INTERNAL FRAME UPHOLSTERY:

SHAPED POLYURETHANE

• STRUCTURE:

SOLID WOOD, MULTILAYERED WOOD PANEL OAK VENEREED

• BED SPRING:

TUBULAR STEEL AND SLATS IN BEECHWOOD MULTILAYER

• FEET:

PLASTIC MATERIAL

• COVER:

**LEATHER** 



# **TALAMO**

### **TECHNICAL DRAWINGS**

ACL5 ACLK





ACL2 ACL3





ACL4 ACLQ