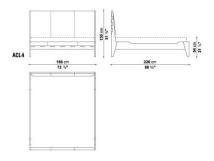

NFO**

**DESIGNER: ANTONIO CITTERIO** 

TYPOLOGY: BEDS

COLLECTION: MAXALTO

YEAR: 2007

#### **DESCRIPTION**

TALAMO BED WITH A LEAN LINE AND PERFECT PROPORTIONS COMBINED WITH LUXURY MATERIALS AND A REFINED INTERPLAY OF DETAILS, SUCH AS THE COMBINATION OF THE LEATHER STRIPS OF THE UPHOLSTERY AND THE PECULIAR SHAPE OF THE WOODEN FRAME. WOODS: BRUSHED LIGHT OR BLACK OAK, GREY OR BROWN OAK.



## **TALAMO**

### **TECHNICAL INFORMATION**

• INTERNAL FRAME:

MULTILAYERED WOOD PANEL

• INTERNAL FRAME UPHOLSTERY:

SHAPED POLYURETHANE

• STRUCTURE:

SOLID WOOD, MULTILAYERED WOOD PANEL OAK VENEREED

• BED SPRING:

TUBULAR STEEL AND SLATS IN BEECHWOOD MULTILAYER

• FEET:

PLASTIC MATERIAL

• COVER:

**LEATHER** 



# **TALAMO**

### **TECHNICAL DRAWINGS**

ACL5 ACLK





ACL2 ACL3





ACL4 ACLQ