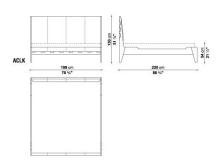

*TALAMO**



### **PRODUCT INFO**

**DESIGNER: ANTONIO CITTERIO** 

TYPOLOGY: BEDS

COLLECTION: MAXALTO

YEAR: 2007

#### **DESCRIPTION**

TALAMO BED WITH A LEAN LINE AND PERFECT PROPORTIONS COMBINED WITH LUXURY MATERIALS AND A REFINED INTERPLAY OF DETAILS, SUCH AS THE COMBINATION OF THE LEATHER STRIPS OF THE UPHOLSTERY AND THE PECULIAR SHAPE OF THE WOODEN FRAME. WOODS: BRUSHED LIGHT OR BLACK OAK, GREY OR BROWN OAK.



## **TALAMO**

### **TECHNICAL INFORMATION**

• INTERNAL FRAME:

MULTILAYERED WOOD PANEL

• INTERNAL FRAME UPHOLSTERY:

SHAPED POLYURETHANE

• STRUCTURE:

SOLID WOOD, MULTILAYERED WOOD PANEL OAK VENEREED

• BED SPRING:

TUBULAR STEEL AND SLATS IN BEECHWOOD MULTILAYER

• FEET:

PLASTIC MATERIAL

• COVER:

**LEATHER** 



# **TALAMO**

### **TECHNICAL DRAWINGS**

ACL5 ACLK





ACL2 ACL3





ACL4 ACLQ