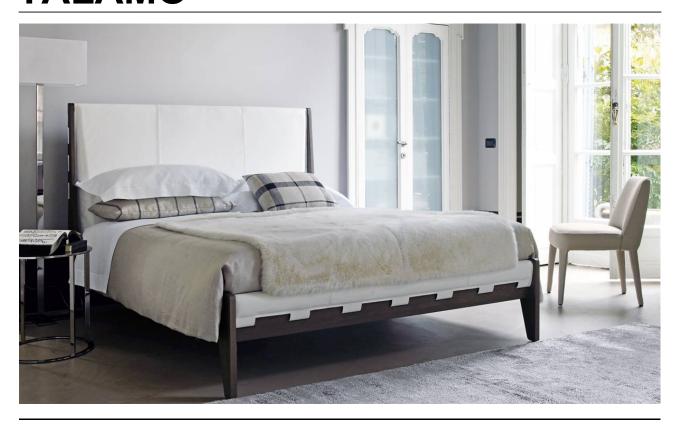

## **TALAMO**

#### **DESCRIPTION**

TALAMO BED WITH A LEAN LINE AND PERFECT PROPORTIONS COMBINED WITH LUXURY MATERIALS AND A REFINED INTERPLAY OF DETAILS, SUCH AS THE COMBINATION OF THE LEATHER STRIPS OF THE UPHOLSTERY AND THE PECULIAR SHAPE OF THE WOODEN FRAME. WOODS: BRUSHED LIGHT OR BLACK OAK, GREY OR BROWN OAK.