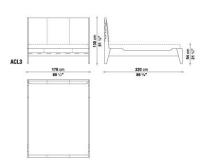

# **PRODUCT INFO**

**DESIGNER: ANTONIO CITTERIO** 

TYPOLOGY: BEDS

COLLECTION: MAXALTO

YEAR: 2007

#### **DESCRIPTION**

TALAMO BED WITH A LEAN LINE AND PERFECT PROPORTIONS COMBINED WITH LUXURY MATERIALS AND A REFINED INTERPLAY OF DETAILS, SUCH AS THE COMBINATION OF THE LEATHER STRIPS OF THE UPHOLSTERY AND THE PECULIAR SHAPE OF THE WOODEN FRAME. WOODS: BRUSHED LIGHT OR BLACK OAK, GREY OR BROWN OAK.



## **TALAMO**

### **TECHNICAL INFORMATION**

• INTERNAL FRAME:

MULTILAYERED WOOD PANEL

• INTERNAL FRAME UPHOLSTERY:

SHAPED POLYURETHANE

• STRUCTURE:

SOLID WOOD, MULTILAYERED WOOD PANEL OAK VENEREED

• BED SPRING:

TUBULAR STEEL AND SLATS IN BEECHWOOD MULTILAYER

• FEET:

PLASTIC MATERIAL

• COVER:

**LEATHER** 



# **TALAMO**

### **TECHNICAL DRAWINGS**

ACL5 ACLK





ACL2 ACL3





ACL4 ACLQ