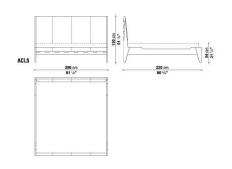

**TALAMO**



### **PRODUCT INFO**

**DESIGNER: ANTONIO CITTERIO** 

TYPOLOGY: BEDS

COLLECTION: MAXALTO

YEAR: 2007

#### **DESCRIPTION**

TALAMO BED WITH A LEAN LINE AND PERFECT PROPORTIONS COMBINED WITH LUXURY MATERIALS AND A REFINED INTERPLAY OF DETAILS, SUCH AS THE COMBINATION OF THE LEATHER STRIPS OF THE UPHOLSTERY AND THE PECULIAR SHAPE OF THE WOODEN FRAME. WOODS: BRUSHED LIGHT OR BLACK OAK, GREY OR BROWN OAK.



## **TALAMO**

### **TECHNICAL INFORMATION**

• INTERNAL FRAME:

MULTILAYERED WOOD PANEL

• INTERNAL FRAME UPHOLSTERY:

SHAPED POLYURETHANE

• STRUCTURE:

SOLID WOOD, MULTILAYERED WOOD PANEL OAK VENEREED

• BED SPRING:

TUBULAR STEEL AND SLATS IN BEECHWOOD MULTILAYER

• FEET:

PLASTIC MATERIAL

• COVER:

**LEATHER** 



# **TALAMO**

### **TECHNICAL DRAWINGS**

ACL5 ACLK





ACL2 ACL3





ACL4 ACLQ