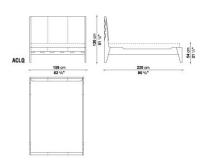

O**

**DESIGNER: ANTONIO CITTERIO** 

TYPOLOGY: BEDS

COLLECTION: MAXALTO

YEAR: 2007

#### **DESCRIPTION**

TALAMO BED WITH A LEAN LINE AND PERFECT PROPORTIONS COMBINED WITH LUXURY MATERIALS AND A REFINED INTERPLAY OF DETAILS, SUCH AS THE COMBINATION OF THE LEATHER STRIPS OF THE UPHOLSTERY AND THE PECULIAR SHAPE OF THE WOODEN FRAME. WOODS: BRUSHED LIGHT OR BLACK OAK, GREY OR BROWN OAK.



## **TALAMO**

### **TECHNICAL INFORMATION**

• INTERNAL FRAME:

MULTILAYERED WOOD PANEL

• INTERNAL FRAME UPHOLSTERY:

SHAPED POLYURETHANE

• STRUCTURE:

SOLID WOOD, MULTILAYERED WOOD PANEL OAK VENEREED

• BED SPRING:

TUBULAR STEEL AND SLATS IN BEECHWOOD MULTILAYER

• FEET:

PLASTIC MATERIAL

• COVER:

**LEATHER** 



# **TALAMO**

### **TECHNICAL DRAWINGS**

ACL5 ACLK





ACL2 ACL3





ACL4 ACLQ