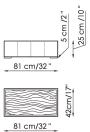

es: Squaring dormeuse, Squaring basso, Squaring alto, Squaring isola, Squaring isola alta, Squaring penisola. The fully removable upholstery covers are available in fabric, skay (eco-leather) or leather. The feet are made of anthracite greypainted or, upon request, dark brown-painted wood.

COVER: fabric\* skay (eco-leather)

\*Not available in the following fabrics: 80G-80H-80L-80M-80N-80P-80Q.

FEET: anthracite grey-painted wood dark brown-painted wood (on request)





#### Squaring alto



### Squaring isola



Squaring isola alta Variante A Version A





#### Squaring penisola







# Squaring pouf piccolo



## Squaring panca Bench









Squaring comodino con piano in acciaio inox Bedside table with steel top Squaring comodino con piano in legno Bedside table with wooden top