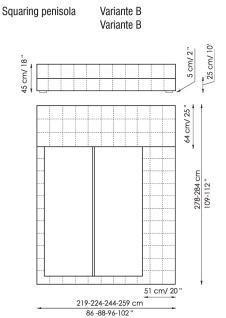

y side, Squaring can perfectly be positioned in the middle of the room.

Available in the single or double bed version, it can be teamed with a wide range of accessories and it is available in various shapes: Squaring dormeuse, Squaring basso, Squaring alto, Squaring isola, Squaring isola alta, Squaring penisola. The fully removable upholstery covers are available in fabric, skay (eco-leather) or leather. The feet are made of anthracite greypainted or, upon request, dark brown-painted wood.

COVER: fabric\* skay (eco-leather)

\*Not available in the following fabrics: 80G-80H-80L-80M-80N-80P-80Q.

FEET: anthracite grey-painted wood dark brown-painted wood (on request)





#### Squaring alto



### Squaring isola



Squaring isola alta Variante A Version A





#### Squaring penisola







# Squaring pouf piccolo



## Squaring panca Bench









Squaring comodino con piano in acciaio inox Bedside table with steel top Squaring comodino con piano in legno Bedside table with wooden top