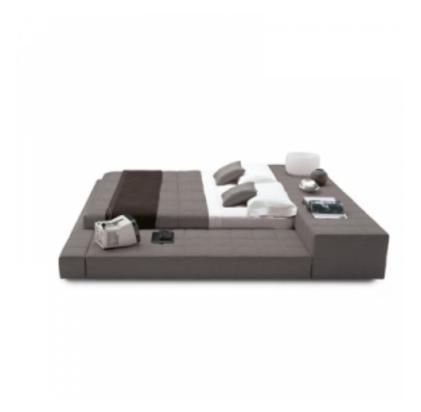

## **SQUARING**

design Giuseppe Viganò

A design choice that privileges modern geometric shapes, playing with the volumes of the various elements. Thanks to the upholstery on every side, Squaring can perfectly be positioned in the middle of the room.

Available in the single or double bed version, it can be teamed with a wide range of accessories and it is available in various shapes: Squaring dormeuse, Squaring basso, Squaring alto, Squaring isola, Squaring isola alta, Squaring penisola. The fully removable upholstery covers are available in fabric, skay (eco-leather) or leather. The feet are made of anthracite greypainted or, upon request, dark brown-painted wood.