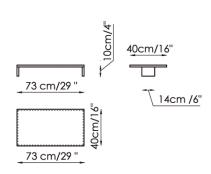

## Squaring panca Bench

Squaring comodino con piano in acciaio inox Bedside table with steel top Squaring comodino con piano in legno Bedside table with wooden top