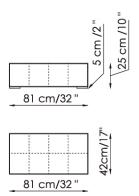

f the room.

Available in the single or double bed version, it can be teamed with a wide range of accessories and it is available in various shapes: Squaring dormeuse, Squaring basso, Squaring alto, Squaring isola, Squaring isola alta, Squaring penisola. The fully removable upholstery covers are available in fabric, skay (eco-leather) or leather. The feet are made of anthracite greypainted or, upon request, dark brown-painted wood.

COVER: fabric\* skay (eco-leather)

\*Not available in the following fabrics: 80G-80H-80L-80M-80N-80P-80Q.

FEET: anthracite grey-painted wood dark brown-painted wood (on request)





#### Squaring alto



### Squaring isola



Squaring isola alta Variante A Version A





#### Squaring penisola







# Squaring pouf piccolo



## Squaring panca Bench









Squaring comodino con piano in acciaio inox Bedside table with steel top Squaring comodino con piano in legno Bedside table with wooden top