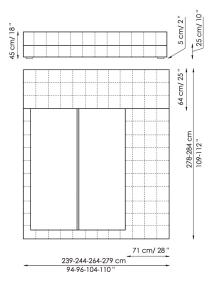

every side, Squaring can perfectly be positioned in the middle of the room.

Available in the single or double bed version, it can be teamed with a wide range of accessories and it is available in various shapes: Squaring dormeuse, Squaring basso, Squaring alto, Squaring isola, Squaring isola alta, Squaring penisola. The fully removable upholstery covers are available in fabric, skay (eco-leather) or leather. The feet are made of anthracite greypainted or, upon request, dark brown-painted wood.

COVER: fabric\* skay (eco-leather)

\*Not available in the following fabrics: 80G-80H-80L-80M-80N-80P-80Q.

FEET: anthracite grey-painted wood dark brown-painted wood (on request)





#### Squaring alto



### Squaring isola



Squaring isola alta Variante A Version A





#### Squaring penisola







# Squaring pouf piccolo



## Squaring panca Bench









Squaring comodino con piano in acciaio inox Bedside table with steel top Squaring comodino con piano in legno Bedside table with wooden top