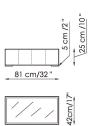

apes: Squaring dormeuse, Squaring basso, Squaring alto, Squaring isola, Squaring isola alta, Squaring penisola. The fully removable upholstery covers are available in fabric, skay (eco-leather) or leather. The feet are made of anthracite greypainted or, upon request, dark brown-painted wood.

COVER: fabric\* skay (eco-leather)

\*Not available in the following fabrics: 80G-80H-80L-80M-80N-80P-80Q.

FEET: anthracite grey-painted wood dark brown-painted wood (on request)





#### Squaring alto



### Squaring isola



Squaring isola alta Variante A Version A





#### Squaring penisola







# Squaring pouf piccolo



## Squaring panca Bench









Squaring comodino con piano in acciaio inox Bedside table with steel top Squaring comodino con piano in legno Bedside table with wooden top