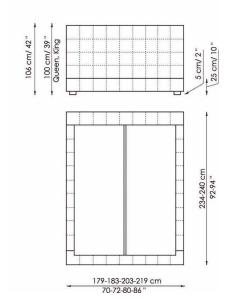

ometric shapes, playing with the volumes of the various elements. Thanks to the upholstery on every side, Squaring can perfectly be positioned in the middle of the room.

Available in the single or double bed version, it can be teamed with a wide range of accessories and it is available in various shapes: Squaring dormeuse, Squaring basso, Squaring alto, Squaring isola, Squaring isola alta, Squaring penisola. The fully removable upholstery covers are available in fabric, skay (eco-leather) or leather. The feet are made of anthracite greypainted or, upon request, dark brown-painted wood.

COVER: fabric\* skay (eco-leather)

\*Not available in the following fabrics: 80G-80H-80L-80M-80N-80P-80Q.

FEET: anthracite grey-painted wood dark brown-painted wood (on request)





#### Squaring alto



### Squaring isola



Squaring isola alta Variante A Version A





#### Squaring penisola







# Squaring pouf piccolo



## Squaring panca Bench









Squaring comodino con piano in acciaio inox Bedside table with steel top Squaring comodino con piano in legno Bedside table with wooden top