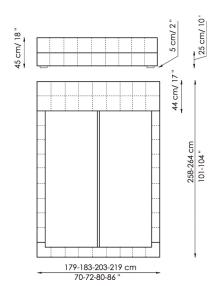

Thanks to the upholstery on every side, Squaring can perfectly be positioned in the middle of the room.

Available in the single or double bed version, it can be teamed with a wide range of accessories and it is available in various shapes: Squaring dormeuse, Squaring basso, Squaring alto, Squaring isola, Squaring isola alta, Squaring penisola. The fully removable upholstery covers are available in fabric, skay (eco-leather) or leather. The feet are made of anthracite greypainted or, upon request, dark brown-painted wood.

COVER: fabric\* skay (eco-leather)

\*Not available in the following fabrics: 80G-80H-80L-80M-80N-80P-80Q.

FEET: anthracite grey-painted wood dark brown-painted wood (on request)





#### Squaring alto



### Squaring isola



Squaring isola alta Variante A Version A





#### Squaring penisola







# Squaring pouf piccolo



## Squaring panca Bench









Squaring comodino con piano in acciaio inox Bedside table with steel top Squaring comodino con piano in legno Bedside table with wooden top