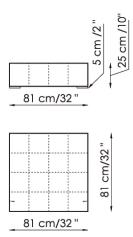

ddle of the room.

Available in the single or double bed version, it can be teamed with a wide range of accessories and it is available in various shapes: Squaring dormeuse, Squaring basso, Squaring alto, Squaring isola, Squaring isola alta, Squaring penisola. The fully removable upholstery covers are available in fabric, skay (eco-leather) or leather. The feet are made of anthracite greypainted or, upon request, dark brown-painted wood.

COVER: fabric\* skay (eco-leather)

\*Not available in the following fabrics: 80G-80H-80L-80M-80N-80P-80Q.

FEET: anthracite grey-painted wood dark brown-painted wood (on request)





#### Squaring alto



### Squaring isola



Squaring isola alta Variante A Version A





#### Squaring penisola







# Squaring pouf piccolo



## Squaring panca Bench









Squaring comodino con piano in acciaio inox Bedside table with steel top Squaring comodino con piano in legno Bedside table with wooden top