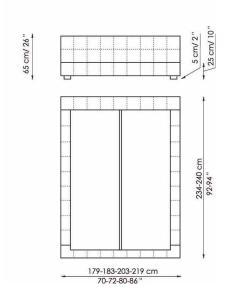

t privileges modern geometric shapes, playing with the volumes of the various elements. Thanks to the upholstery on every side, Squaring can perfectly be positioned in the middle of the room.

Available in the single or double bed version, it can be teamed with a wide range of accessories and it is available in various shapes: Squaring dormeuse, Squaring basso, Squaring alto, Squaring isola, Squaring isola alta, Squaring penisola. The fully removable upholstery covers are available in fabric, skay (eco-leather) or leather. The feet are made of anthracite greypainted or, upon request, dark brown-painted wood.

COVER: fabric\* skay (eco-leather)

\*Not available in the following fabrics: 80G-80H-80L-80M-80N-80P-80Q.

FEET: anthracite grey-painted wood dark brown-painted wood (on request)





#### Squaring alto



### Squaring isola



Squaring isola alta Variante A Version A





#### Squaring penisola







# Squaring pouf piccolo



## Squaring panca Bench









Squaring comodino con piano in acciaio inox Bedside table with steel top Squaring comodino con piano in legno Bedside table with wooden top