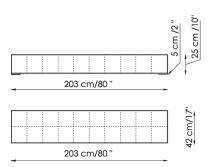

## Squaring panca Bench

Squaring comodino con piano in acciaio inox Bedside table with steel top Squaring comodino con piano in legno Bedside table with wooden top