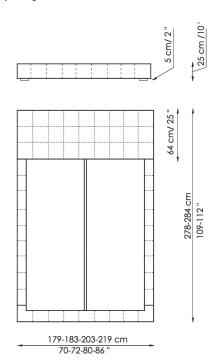

g with the volumes of the various elements. Thanks to the upholstery on every side, Squaring can perfectly be positioned in the middle of the room.

Available in the single or double bed version, it can be teamed with a wide range of accessories and it is available in various shapes: Squaring dormeuse, Squaring basso, Squaring alto, Squaring isola, Squaring isola alta, Squaring penisola. The fully removable upholstery covers are available in fabric, skay (eco-leather) or leather. The feet are made of anthracite greypainted or, upon request, dark brown-painted wood.

COVER: fabric\* skay (eco-leather)

\*Not available in the following fabrics: 80G-80H-80L-80M-80N-80P-80Q.

FEET: anthracite grey-painted wood dark brown-painted wood (on request)





#### Squaring alto



### Squaring isola



Squaring isola alta Variante A Version A





#### Squaring penisola







# Squaring pouf piccolo



## Squaring panca Bench









Squaring comodino con piano in acciaio inox Bedside table with steel top Squaring comodino con piano in legno Bedside table with wooden top