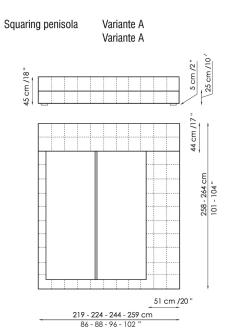

ery side, Squaring can perfectly be positioned in the middle of the room.

Available in the single or double bed version, it can be teamed with a wide range of accessories and it is available in various shapes: Squaring dormeuse, Squaring basso, Squaring alto, Squaring isola, Squaring isola alta, Squaring penisola. The fully removable upholstery covers are available in fabric, skay (eco-leather) or leather. The feet are made of anthracite greypainted or, upon request, dark brown-painted wood.

COVER: fabric\* skay (eco-leather)

\*Not available in the following fabrics: 80G-80H-80L-80M-80N-80P-80Q.

FEET: anthracite grey-painted wood dark brown-painted wood (on request)





#### Squaring alto



### Squaring isola



Squaring isola alta Variante A Version A





#### Squaring penisola







# Squaring pouf piccolo



## Squaring panca Bench









Squaring comodino con piano in acciaio inox Bedside table with steel top Squaring comodino con piano in legno Bedside table with wooden top