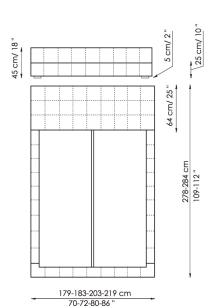

anks to the upholstery on every side, Squaring can perfectly be positioned in the middle of the room.

Available in the single or double bed version, it can be teamed with a wide range of accessories and it is available in various shapes: Squaring dormeuse, Squaring basso, Squaring alto, Squaring isola, Squaring isola alta, Squaring penisola. The fully removable upholstery covers are available in fabric, skay (eco-leather) or leather. The feet are made of anthracite greypainted or, upon request, dark brown-painted wood.

COVER: fabric\* skay (eco-leather)

\*Not available in the following fabrics: 80G-80H-80L-80M-80N-80P-80Q.

FEET: anthracite grey-painted wood dark brown-painted wood (on request)





#### Squaring alto



### Squaring isola



Squaring isola alta Variante A Version A





#### Squaring penisola







# Squaring pouf piccolo



## Squaring panca Bench









Squaring comodino con piano in acciaio inox Bedside table with steel top Squaring comodino con piano in legno Bedside table with wooden top