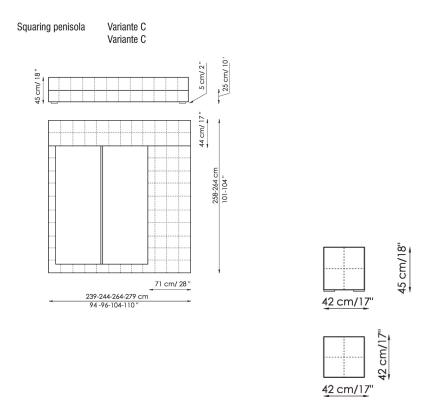

tly be positioned in the middle of the room.

Available in the single or double bed version, it can be teamed with a wide range of accessories and it is available in various shapes: Squaring dormeuse, Squaring basso, Squaring alto, Squaring isola, Squaring isola alta, Squaring penisola. The fully removable upholstery covers are available in fabric, skay (eco-leather) or leather. The feet are made of anthracite greypainted or, upon request, dark brown-painted wood.

COVER: fabric\* skay (eco-leather)

\*Not available in the following fabrics: 80G-80H-80L-80M-80N-80P-80Q.

FEET: anthracite grey-painted wood dark brown-painted wood (on request)





#### Squaring alto



### Squaring isola



Squaring isola alta Variante A Version A





#### Squaring penisola







# Squaring pouf piccolo



## Squaring panca Bench









Squaring comodino con piano in acciaio inox Bedside table with steel top Squaring comodino con piano in legno Bedside table with wooden top