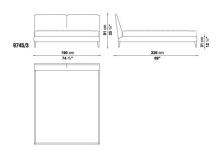

LTO

YEAR: 1997

#### **DESCRIPTION**

THE COVER OF THE 91 CM HIGH UPHOLSTERED HEADBOARD IS COMPLETELY REMOVABLE. THE BASE IS AVAILABLE IN FOUR DIFFERENT WIDTHS, WHILE THE FEET COME IN THE FINISHES POLISHED CHROME; NICKEL OR BRONZE; OR WITH SOLID WOOD VENEER IN THE FINISHES BRUSHED LIGHT OR BLACK OAK, GREY OR BROWN OAK.



# **SELENE**

### **TECHNICAL INFORMATION**

• INTERNAL FRAME:

TUBULAR STEEL AND STEEL PROFILES

• INTERNAL FRAME UPHOLSTERY:

BAYFIT® (BAYER®) FLEXIBLE COLD SHAPED POLYURETHANE FOAM, POLYESTER FIBRE COVER

• FEET:

STEEL SHEET: CHROMED, PAINTED

• FEET COVER:

SOLID OAKWOOD

• WHEELS SUPPORT FRAME:

PAINTED STEEL

• WHEELS:

PLASTIC MATERIAL

• FERRULES:

THERMOPLASTIC MATERIAL

• COVER:

FABRIC, LEATHER



# **SELENE**

#### **TECHNICAL DRAWINGS**

9745\_5 9745\_3





9745\_4 9745\_2