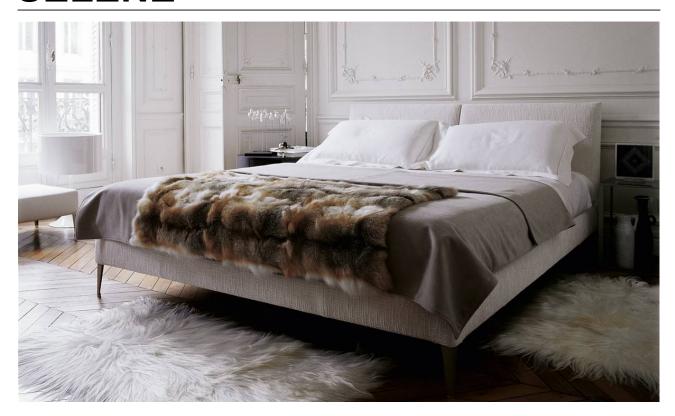

#### **DESCRIPTION**

THE COVER OF THE 91 CM HIGH UPHOLSTERED HEADBOARD IS COMPLETELY REMOVABLE. THE BASE IS AVAILABLE IN FOUR DIFFERENT WIDTHS, WHILE THE FEET COME IN THE FINISHES POLISHED CHROME; NICKEL OR BRONZE; OR WITH SOLID WOOD VENEER IN THE FINISHES BRUSHED LIGHT OR BLACK OAK, GREY OR BROWN OAK.