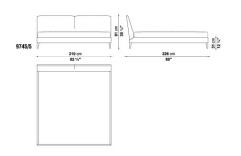

XALTO

YEAR: 1997

#### **DESCRIPTION**

THE COVER OF THE 91 CM HIGH UPHOLSTERED HEADBOARD IS COMPLETELY REMOVABLE. THE BASE IS AVAILABLE IN FOUR DIFFERENT WIDTHS, WHILE THE FEET COME IN THE FINISHES POLISHED CHROME; NICKEL OR BRONZE; OR WITH SOLID WOOD VENEER IN THE FINISHES BRUSHED LIGHT OR BLACK OAK, GREY OR BROWN OAK.



# **SELENE**

### **TECHNICAL INFORMATION**

• INTERNAL FRAME:

TUBULAR STEEL AND STEEL PROFILES

• INTERNAL FRAME UPHOLSTERY:

BAYFIT® (BAYER®) FLEXIBLE COLD SHAPED POLYURETHANE FOAM, POLYESTER FIBRE COVER

• FEET:

STEEL SHEET: CHROMED, PAINTED

• FEET COVER:

SOLID OAKWOOD

• WHEELS SUPPORT FRAME:

PAINTED STEEL

• WHEELS:

PLASTIC MATERIAL

• FERRULES:

THERMOPLASTIC MATERIAL

• COVER:

FABRIC, LEATHER



# **SELENE**

#### **TECHNICAL DRAWINGS**

9745\_5 9745\_3





9745\_4 9745\_2