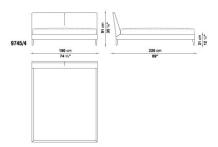

## **DESCRIPTION**

THE COVER OF THE 91 CM HIGH UPHOLSTERED HEADBOARD IS COMPLETELY REMOVABLE. THE BASE IS AVAILABLE IN FOUR DIFFERENT WIDTHS, WHILE THE FEET COME IN THE FINISHES POLISHED CHROME; NICKEL OR BRONZE; OR WITH SOLID WOOD VENEER IN THE FINISHES BRUSHED LIGHT OR BLACK OAK, GREY OR BROWN OAK.



# **SELENE**

### **TECHNICAL INFORMATION**

• INTERNAL FRAME:

TUBULAR STEEL AND STEEL PROFILES

• INTERNAL FRAME UPHOLSTERY:

BAYFIT® (BAYER®) FLEXIBLE COLD SHAPED POLYURETHANE FOAM, POLYESTER FIBRE COVER

• FEET:

STEEL SHEET: CHROMED, PAINTED

• FEET COVER:

SOLID OAKWOOD

• WHEELS SUPPORT FRAME:

PAINTED STEEL

• WHEELS:

PLASTIC MATERIAL

• FERRULES:

THERMOPLASTIC MATERIAL

• COVER:

FABRIC, LEATHER



# **SELENE**

#### **TECHNICAL DRAWINGS**

9745\_5 9745\_3





9745\_4 9745\_2