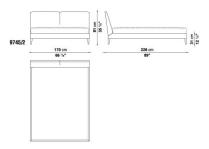

**DESCRIPTION**

THE COVER OF THE 91 CM HIGH UPHOLSTERED HEADBOARD IS COMPLETELY REMOVABLE. THE BASE IS AVAILABLE IN FOUR DIFFERENT WIDTHS, WHILE THE FEET COME IN THE FINISHES POLISHED CHROME; NICKEL OR BRONZE; OR WITH SOLID WOOD VENEER IN THE FINISHES BRUSHED LIGHT OR BLACK OAK, GREY OR BROWN OAK.



# **SELENE**

### **TECHNICAL INFORMATION**

• INTERNAL FRAME:

TUBULAR STEEL AND STEEL PROFILES

• INTERNAL FRAME UPHOLSTERY:

BAYFIT® (BAYER®) FLEXIBLE COLD SHAPED POLYURETHANE FOAM, POLYESTER FIBRE COVER

• FEET:

STEEL SHEET: CHROMED, PAINTED

• FEET COVER:

SOLID OAKWOOD

• WHEELS SUPPORT FRAME:

PAINTED STEEL

• WHEELS:

PLASTIC MATERIAL

• FERRULES:

THERMOPLASTIC MATERIAL

• COVER:

FABRIC, LEATHER



# **SELENE**

#### **TECHNICAL DRAWINGS**

9745\_5 9745\_3





9745\_4 9745\_2