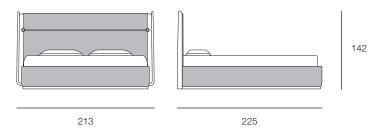

## TURRI MADE IN ITALY

MADISON Bed Designer: Andrea Bonini

Year: 2017



## DESCRIPTION

Madison collection upholstered bed. Wooden headboard frame with leather application, hand-decorated, gloss polyester finish grey matterly effect. Light gold metal details. Covered in leather, also available covered in fabric. More wooden finishes, fabrics and leathers are available in our samples books.

## DRAWINGS

measures in cm

FOR SLATTED BASE AND MATTRESS CM 180X200



## FOR SLATTED BASE AND MATTRESS CM 200X200



The company reserves the right to make changes to the models without notice. The information given here is based on the latest data published on the price list.