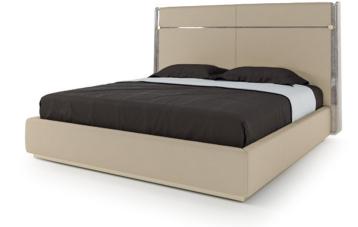

## TURRI MADE IN ITALY

MADISON Bed Designer: Andrea Bonini

Year: 2017

## DESCRIPTION

Madison collection upholstered bed. Wooden headboard frame with leather application, hand-decorated, gloss polyester finish grey matterly effect. Light gold metal details. Covered in leather, also available covered in fabric. More wooden finishes, fabrics and leathers are available in our samples books.