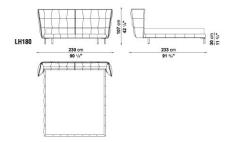

CTION: B&B ITALIA

YEAR: 2013

#### **DESCRIPTION**

RESEARCH INTO SOFTNESS AND COMFORT IS THE SAME BASE THAT PRODUCED THE FAMOUS CHAIR THAT ORIGINATED THIS SERIES. SOFT AND GEOMETRIC, SIMPLE AND COMPLEX, BUT ABOVE ALL - COSY AND WELCOMING: A HEADBOARD WITH STRONG PERSONALITY, IN A SINGLE SIZE, THAT PLAYS ON THE VISUAL EFFECTS OF THE STITCHING AND ACCOMMODATES THE BOX SPRINGS.



# **HUSK**

### **TECHNICAL INFORMATION**

• INTERNAL FRAME:

TUBULAR STEEL AND STEEL PROFILES

• INTERNAL FRAME UPHOLSTERY:

BAYFIT® (BAYER®) FLEXIBLE COLD SHAPED POLYURETHANE FOAM

FEET:

PAINTED DIE-CAST ALUMINIUM, PAINTED STEEL SHEET

• FERRULES:

THERMOPLASTIC MATERIAL

• SUPPORT CROSSPIECES FOR SLATTED BASE:

PAINTED TUBULAR STEEL

• COVER:

FABRIC OR LEATHER





#### **TECHNICAL DRAWINGS**

LH170 LH180