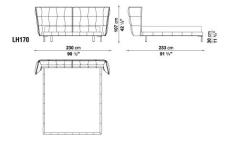

LECTION: B&B ITALIA

YEAR: 2013

#### **DESCRIPTION**

RESEARCH INTO SOFTNESS AND COMFORT IS THE SAME BASE THAT PRODUCED THE FAMOUS CHAIR THAT ORIGINATED THIS SERIES. SOFT AND GEOMETRIC, SIMPLE AND COMPLEX, BUT ABOVE ALL - COSY AND WELCOMING: A HEADBOARD WITH STRONG PERSONALITY, IN A SINGLE SIZE, THAT PLAYS ON THE VISUAL EFFECTS OF THE STITCHING AND ACCOMMODATES THE BOX SPRINGS.



# **HUSK**

### **TECHNICAL INFORMATION**

• INTERNAL FRAME:

TUBULAR STEEL AND STEEL PROFILES

• INTERNAL FRAME UPHOLSTERY:

BAYFIT® (BAYER®) FLEXIBLE COLD SHAPED POLYURETHANE FOAM

FEET:

PAINTED DIE-CAST ALUMINIUM, PAINTED STEEL SHEET

• FERRULES:

THERMOPLASTIC MATERIAL

• SUPPORT CROSSPIECES FOR SLATTED BASE:

PAINTED TUBULAR STEEL

• COVER:

FABRIC OR LEATHER





#### **TECHNICAL DRAWINGS**

LH170 LH180