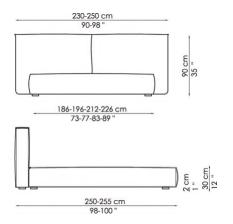

## Fluff

Mauro Lipparini

Fluff is a single or double bed with padded headboard and bed surround filled with soft feathers and polyester fibre. The fully removable upholstery covers are available in fabric, skay (eco-leather) or leather. The feet are made of anthracite grey-painted or, upon request, dark brown-painted or silver-painted wood.