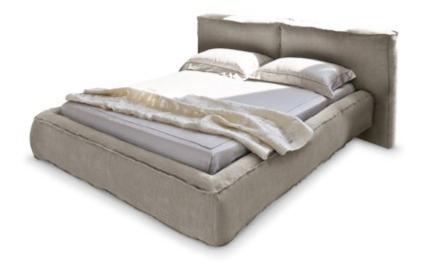

## Fluff

Mauro Lipparini

Fluff is a single or double bed with padded headboard and bed surround filled with soft feathers and polyester fibre. The fully removable upholstery covers are available in fabric, skay (eco-leather) or leather. The feet are made of anthracite grey-painted or, upon request, dark brown-painted or silver-painted wood.