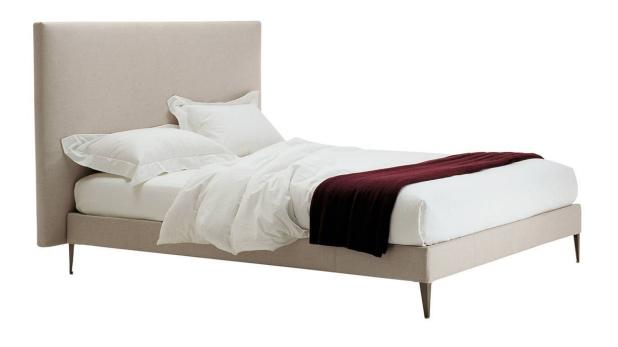

### **DESCRIPTION**

THE BASE IN FOUR DIFFERENT WIDTHS AND THE UPHOLSTERED HEADBOARD TO BE FASTENED TO THE WALL FOAM A PRACTICAL AND EXTREMELY ELEGANT BED.