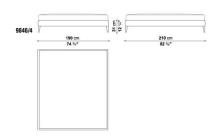

### **TECHNICAL DRAWINGS**

9846\_2 9846\_3

9846\_4 9846\_5

9850\_2 9850\_3

9850\_4