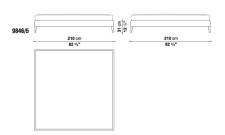

### **TECHNICAL DRAWINGS**

9846\_2 9846\_3

9846\_4 9846\_5

9850\_2 9850\_3

9850\_4