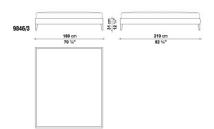

### **TECHNICAL DRAWINGS**

9846\_2 9846\_3

9846\_4 9846\_5

9850\_2 9850\_3

9850\_4