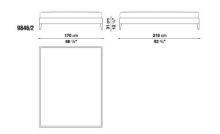

### **TECHNICAL DRAWINGS**

9846\_2 9846\_3

9846\_4 9846\_5

9850\_2 9850\_3

9850\_4