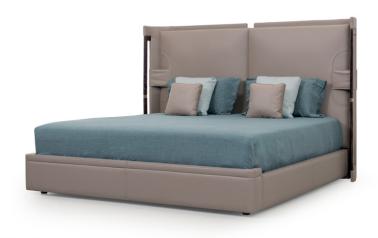

## **ECLIPSE** Bed

Designer: Andrea Bonini

Year: 2018

## **DESCRIPTION**

Eclipse collection upholstered bed. Wooden headboard frame with leather application, hand-decorated, gloss polyester finish chesnut color briar effect. Light gold metal details. Also available covered in fabric. More wooden finishes, fabrics and leathers are available in our samples books.