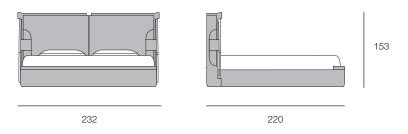

## **DRAWINGS**

measures in cm

FOR SLATTED BASE AND MATTRESS CM 180X200

FOR SLATTED BASE AND MATTRESS CM 200X200

The company reserves the right to make changes to the models without notice. The information given here is based on the latest data published on the price list.