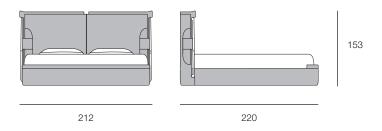

## **DRAWINGS**

measures in cm

FOR SLATTED BASE AND MATTRESS CM 180X200

FOR SLATTED BASE AND MATTRESS CM 200X200

The company reserves the right to make changes to the models without notice. The information given here is based on the latest data published on the price list.