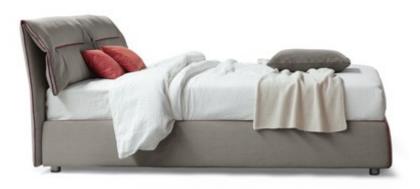

## Campo

Mauro Lipparini

Campo is a single or double bed with a soft padded headboard. The fabric, skay (eco-leather) or leather upholstery is fully removable; the ornamental stitching on the edges, which is available in different colours, adds a touch of refined contemporary appeal. The feet are in silver painted metal. The Campo bed is also available with a storage base or Comodo storage base.

COVER: fabric skay (eco-leather) leather

FEET: silver-painted metal

DECORATIVE EMBROID: white, beige, light grey, dark grey, red, blue. Campo

Campo contenitore with storage

220-225 cm 87-89"

Campo comodo contenitore with storage