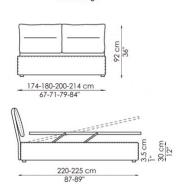

COVER: fabric skay (eco-leather) leather

FEET: silver-painted metal

DECORATIVE EMBROID: white, beige, light grey, dark grey, red, blue. Campo

Campo contenitore with storage

220-225 cm 87-89"

Campo comodo contenitore with storage