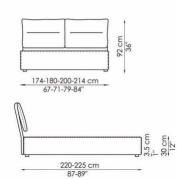

COVER: fabric skay (eco-leather) leather

FEET: silver-painted metal

DECORATIVE EMBROID: white, beige, light grey, dark grey, red, blue. Campo

Campo contenitore with storage

220-225 cm 87-89"

Campo comodo contenitore with storage