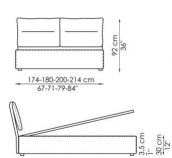

COVER: fabric skay (eco-leather) leather

FEET: silver-painted metal

DECORATIVE EMBROID: white, beige, light grey, dark grey, red, blue. Campo

Campo contenitore with storage

220-225 cm 87-89"

Campo comodo contenitore with storage