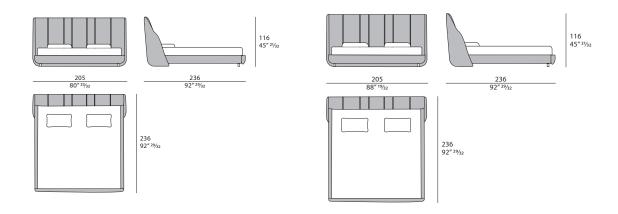

## **TECHNICAL**

Structure and headboard: birch plywood and solid poplar padded with Polyurethane / Padding: Polyurethane foam with various densities. / Upholstery: may be covered with leather, fabric or a combination of both. Non-removable.