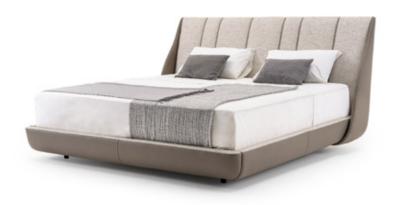

## **DESCRIPTION**

The Blues bed is soft and enveloping, fully padded is a pure emblem of comfort and well-being. The upholstery materials, leather and fabric, create an elegant game of contrasts.

The company reserves the right to make changes to the models without notice. The information given here is based on the latest data published on the price list.