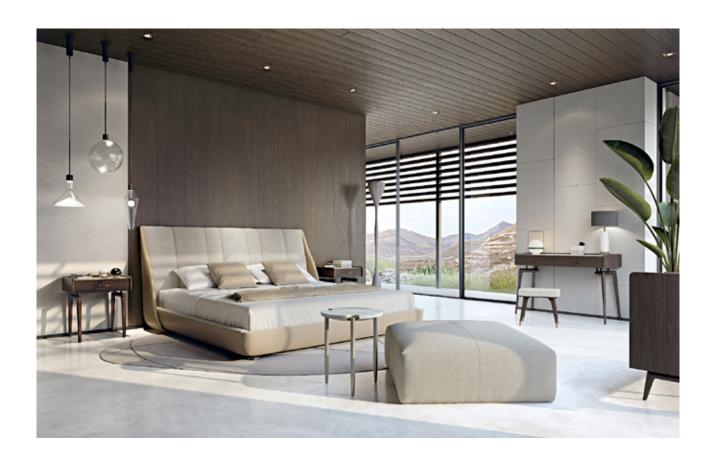

## **DESCRIPTION**

The Blues bed is soft and enveloping, fully padded is a pure emblem of comfort and well-being. The upholstery materials, leather and fabric, create an elegant game of contrasts.

The company reserves the right to make changes to the models without notice. The information given here is based on the latest data published on the price list.