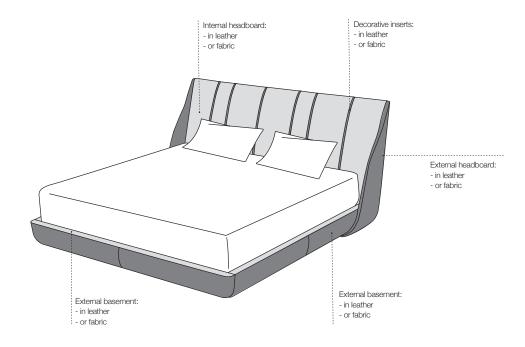

## **TECHNICAL**

Structure and headboard: birch plywood and solid poplar padded with Polyurethane / Padding: Polyurethane foam with various densities. / Upholstery: may be covered with leather, fabric or a combination of both. Non-removable.