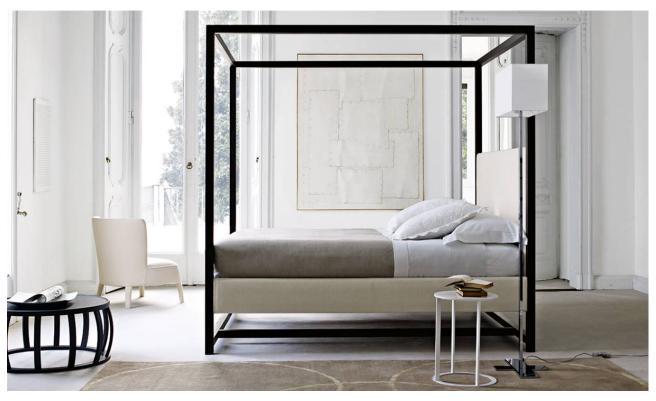

#### DESCRIPTION

WHILE MAINTAINING THE STRUCTURAL CHARACTERISTICS OF THE BESTSELLING MAXALTO A CANOPY BED, ANOTHER VERSION IS NOW AVAILABLE, ALCOVA. THE NEW BED IS SMALLER IN SIZE WITH THE HEADBOARD AND MATTRESS BOX HIGHER THAN THE ORIGINAL VERSION. THE PROTRUDING BASE HAS ALSO BEEN ELIMINATED. THE EASILY REMOVABLE COVERS ARE FINISHED WITH EXQUISITE NEEDLEWORK. IN NATURAL GREY, BROWN, BLACK OAK OR WENGÉ, ALCOVA IS AVAILABLE IN SIX SIZES, FOR MATTRESSES FROM 160 CM UP TO KING SIZE.