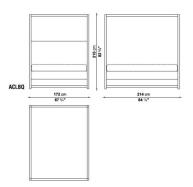

ING MAXALTO A CANOPY BED, ANOTHER VERSION IS NOW AVAILABLE, ALCOVA. THE NEW BED IS SMALLER IN SIZE WITH THE HEADBOARD AND MATTRESS BOX HIGHER THAN THE ORIGINAL VERSION. THE PROTRUDING BASE HAS ALSO BEEN ELIMINATED. THE EASILY REMOVABLE COVERS ARE FINISHED WITH EXQUISITE NEEDLEWORK. IN NATURAL GREY, BROWN, BLACK OAK OR WENGÉ, ALCOVA IS AVAILABLE IN SIX SIZES, FOR MATTRESSES FROM 160 CM UP TO KING SIZE.



# **ALCOVA 2009**

### **TECHNICAL INFORMATION**

- STRUCTURE:
  SOLID OAKWOOD
- INTERNAL FRAME:
  MULTILAYERED WOOD PANEL
- INTERNAL FRAME UPHOLSTERY: SHAPED POLYURETHANE, POLYESTER FIBRE COVER
- BED SPRING: TUBULAR STEEL AND SLATS IN BEECHWOOD MULTILAYER
- FERRULES: STEEL AND PLASTIC MATERIAL
- COVER: FABRIC OR LEATHER



## **ALCOVA 2009**

### **TECHNICAL DRAWINGS**



ACLBK



ACLBQ