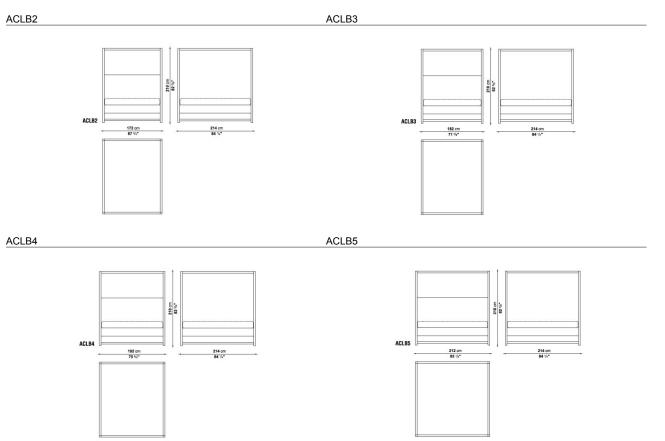

CS OF THE BESTSELLING MAXALTO A CANOPY BED, ANOTHER VERSION IS NOW AVAILABLE, ALCOVA. THE NEW BED IS SMALLER IN SIZE WITH THE HEADBOARD AND MATTRESS BOX HIGHER THAN THE ORIGINAL VERSION. THE PROTRUDING BASE HAS ALSO BEEN ELIMINATED. THE EASILY REMOVABLE COVERS ARE FINISHED WITH EXQUISITE NEEDLEWORK. IN NATURAL GREY, BROWN, BLACK OAK OR WENGÉ, ALCOVA IS AVAILABLE IN SIX SIZES, FOR MATTRESSES FROM 160 CM UP TO KING SIZE.



# **ALCOVA 2009**

### **TECHNICAL INFORMATION**

- STRUCTURE:
  SOLID OAKWOOD
- INTERNAL FRAME:
  MULTILAYERED WOOD PANEL
- INTERNAL FRAME UPHOLSTERY: SHAPED POLYURETHANE, POLYESTER FIBRE COVER
- BED SPRING: TUBULAR STEEL AND SLATS IN BEECHWOOD MULTILAYER
- FERRULES: STEEL AND PLASTIC MATERIAL
- COVER: FABRIC OR LEATHER



## **ALCOVA 2009**

### **TECHNICAL DRAWINGS**



ACLBK



ACLBQ