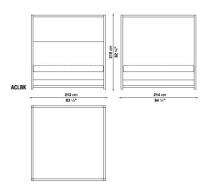

BESTSELLING MAXALTO A CANOPY BED, ANOTHER VERSION IS NOW AVAILABLE, ALCOVA. THE NEW BED IS SMALLER IN SIZE WITH THE HEADBOARD AND MATTRESS BOX HIGHER THAN THE ORIGINAL VERSION. THE PROTRUDING BASE HAS ALSO BEEN ELIMINATED. THE EASILY REMOVABLE COVERS ARE FINISHED WITH EXQUISITE NEEDLEWORK. IN NATURAL GREY, BROWN, BLACK OAK OR WENGÉ, ALCOVA IS AVAILABLE IN SIX SIZES, FOR MATTRESSES FROM 160 CM UP TO KING SIZE.



# **ALCOVA 2009**

### **TECHNICAL INFORMATION**

- STRUCTURE:
  SOLID OAKWOOD
- INTERNAL FRAME:
  MULTILAYERED WOOD PANEL
- INTERNAL FRAME UPHOLSTERY: SHAPED POLYURETHANE, POLYESTER FIBRE COVER
- BED SPRING: TUBULAR STEEL AND SLATS IN BEECHWOOD MULTILAYER
- FERRULES: STEEL AND PLASTIC MATERIAL
- COVER: FABRIC OR LEATHER



## **ALCOVA 2009**

### **TECHNICAL DRAWINGS**



ACLBK



ACLBQ