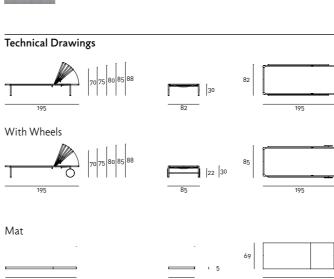

## SALE (OUTDOOR)

design David Lopez Quincoces

Sunbed, available with or without wheels, with supporting frame in Ø25mm tubular Stainless Steel AISI 316 with matt satin finish; wheels, made on specific design, placed at the back, in Stainless Steel sheet AISI 316, externally covered with thermo-stamped rubber and floor support secured by black PVC feet. Seat and backrest chassis in tubular Stainless Steel AISI 316, section 25x25mm, with fix

## Structure

Stainless Steel with Matt Satin Finish (Outdoor)

upholstery in white technical fabric. Height adjustable backrest with mechanism allowing 5 different positions. Corner covers in thermoplastic material. Mat available in polyurethane foam DRYFEEL S covered with fibres for outdoor and with a waterproof fabric cover for outdoor. Mat upholstery in outdoor fabrics only, fully removable by zippers.

Seat depth: 129cm.