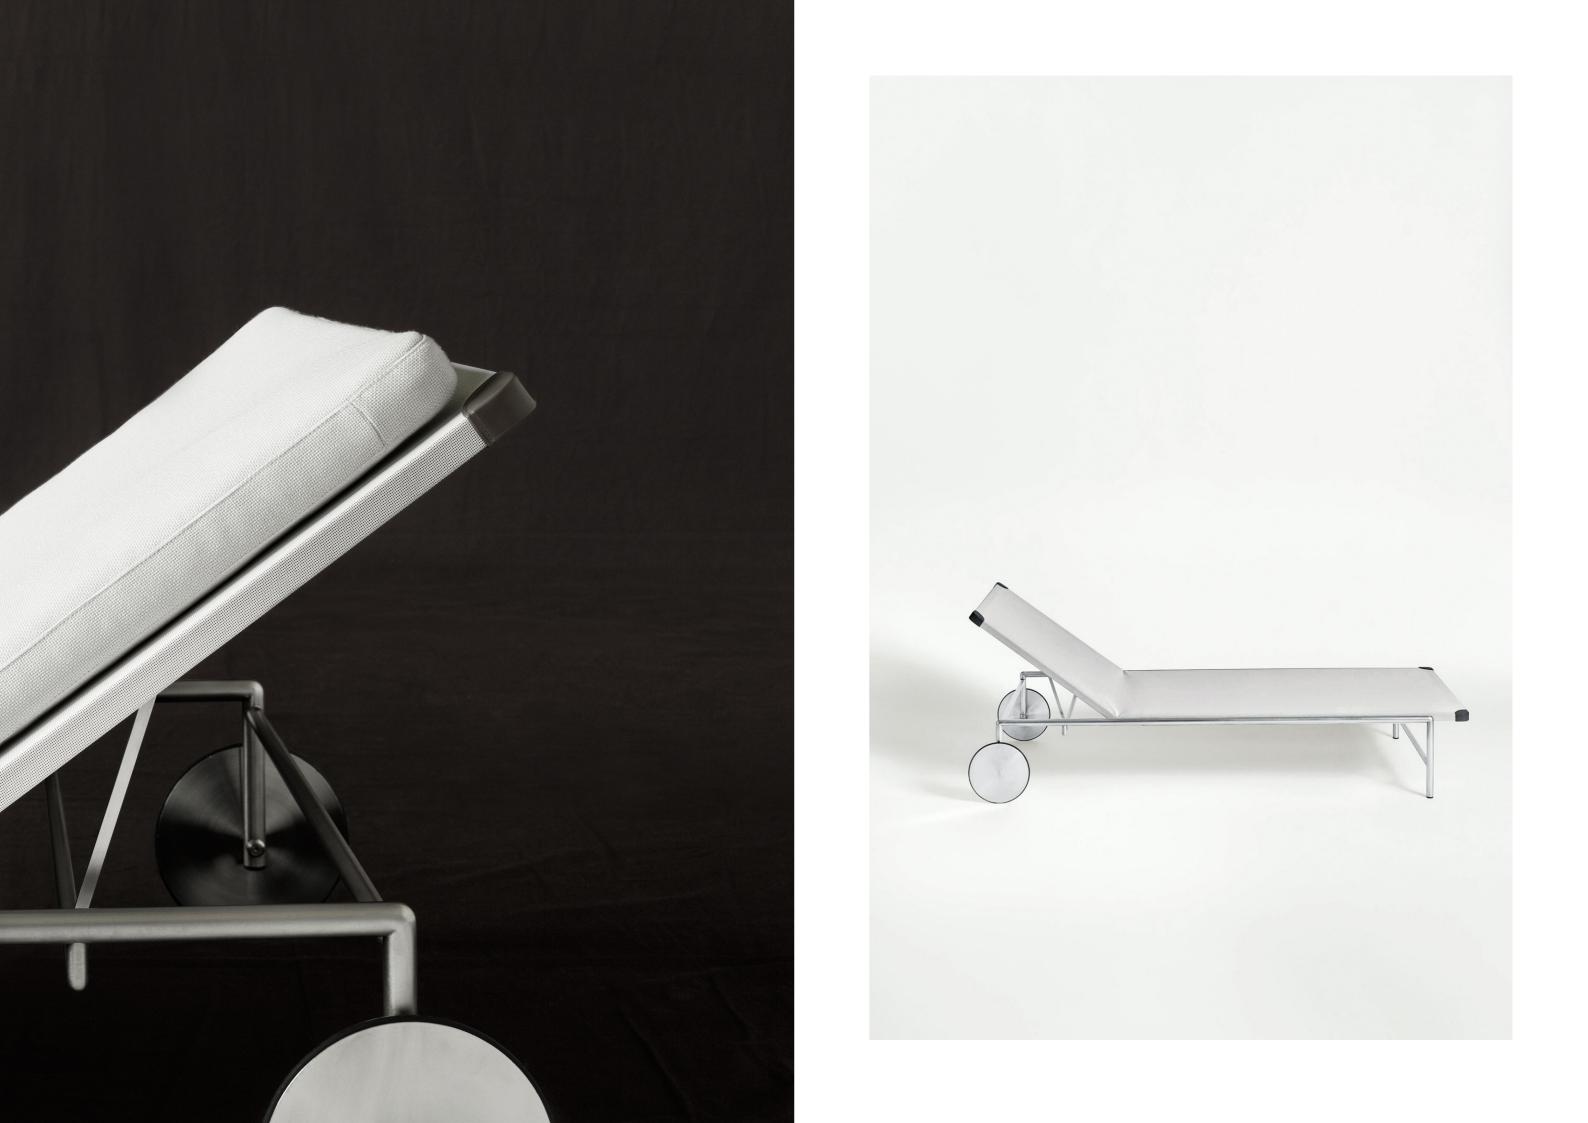

## SALE (OUTDOOR)

design David Lopez Quincoces

Sunbed, available with or without wheels, with supporting frame in Ø25mm tubular Stainless Steel AISI 316 with matt satin finish; wheels, made on specific design, placed at the back, in Stainless Steel sheet AISI 316, externally covered with thermo-stamped rubber and floor support secured by black PVC feet. Seat and backrest chassis in tubular Stainless Steel AISI 316, section 25x25mm, with fix

## Structure

Stainless Steel with Matt Satin Finish (Outdoor)

upholstery in white technical fabric. Height adjustable backrest with mechanism allowing 5 different positions. Corner covers in thermoplastic material. Mat available in polyurethane foam DRYFEEL S covered with fibres for outdoor and with a waterproof fabric cover for outdoor. Mat upholstery in outdoor fabrics only, fully removable by zippers.