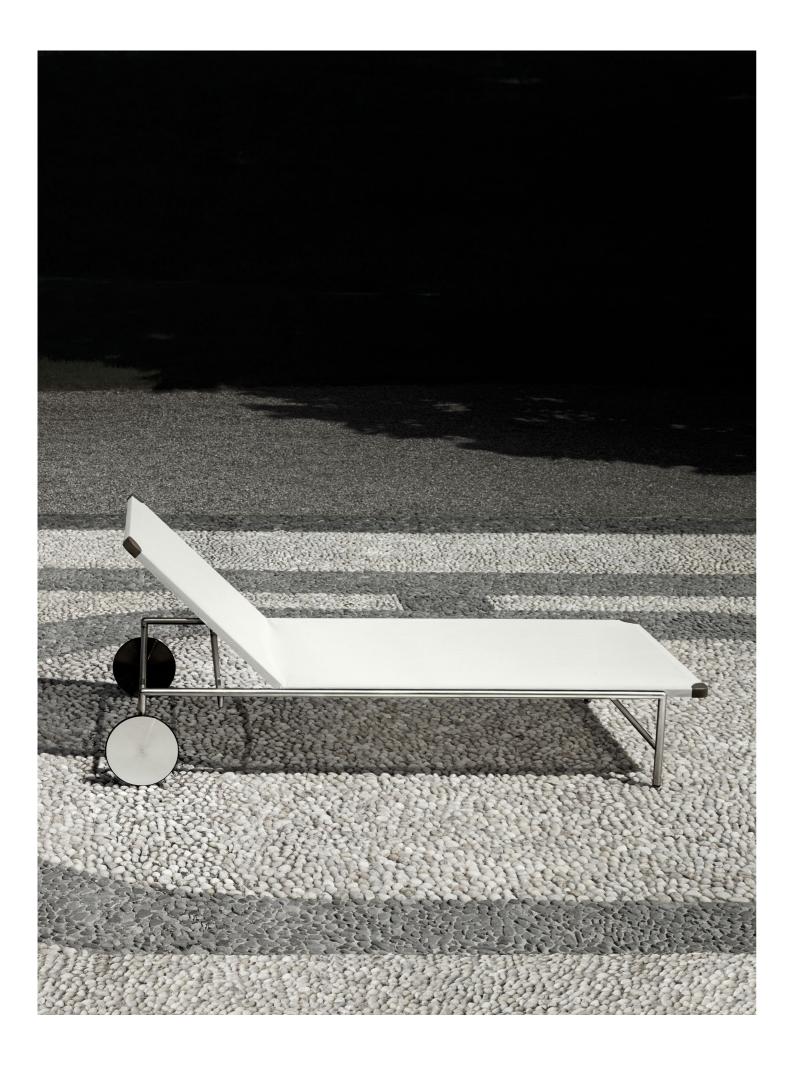

## SALE (OUTDOOR)

design David Lopez Quincoces

Sunbed, available with or without wheels, with supporting frame in Ø25mm tubular Stainless Steel AISI 316 with matt satin finish; wheels, made on specific design, placed at the back, in Stainless Steel sheet AISI 316, externally covered with thermo-stamped rubber and floor support secured by black PVC feet. Seat and backrest chassis in tubular Stainless Steel AISI 316, section 25x25mm, with fix

## Structure

Stainless Steel with Matt Satin Finish (Outdoor)

upholstery in white technical fabric. Height adjustable backrest with mechanism allowing 5 different positions. Corner covers in thermoplastic material. Mat available in polyurethane foam DRYFEEL S covered with fibres for outdoor and with a waterproof fabric cover for outdoor. Mat upholstery in outdoor fabrics only, fully removable by zippers.