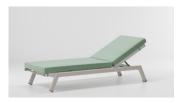

# Molo Deckchair with small wheels by Rodolfo Dordoni

# kettal

Designer Rodolfo Dordoni Collection Molo Reference KS4210800

1/4

This is an example of a modular sofa in its purest form. Its orthogonal geometry is based on a rectangular modularity design, which means it can be easily adapted to suit any situation and optimise the space in which it sits.