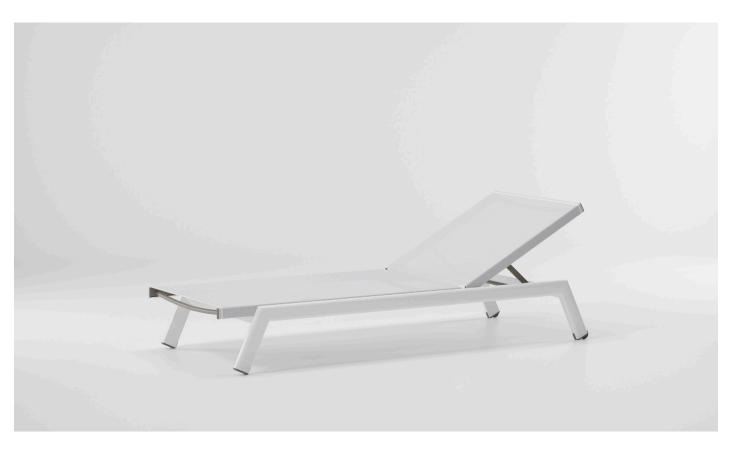

# Molo Deckchair with small wheels by Rodolfo Dordoni

# kettal

Designer Rodolfo Dordoni Collection Molo Reference KS4210800

1/4

This is an example of a modular sofa in its purest form. Its orthogonal geometry is based on a rectangular modularity design, which means it can be easily adapted to suit any situation and optimise the space in which it sits.