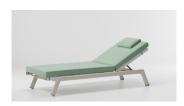

# Molo Deckchair with small wheels by Rodolfo Dordoni

# kettal

Designer Rodolfo Dordoni Collection Molo Reference KS4210800

1/4

This is an example of a modular sofa in its purest form. Its orthogonal geometry is based on a rectangular modularity design, which means it can be easily adapted to suit any situation and optimise the space in which it sits.