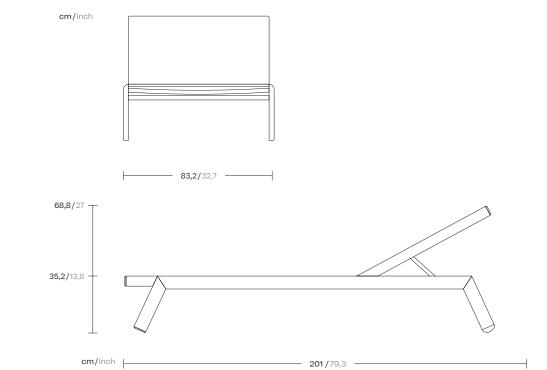

# Molo Deckchair with small wheels by Rodolfo Dordoni

# kettal

Designer Rodolfo Dordoni Collection Molo Reference KS4210800

1/4

This is an example of a modular sofa in its purest form. Its orthogonal geometry is based on a rectangular modularity design, which means it can be easily adapted to suit any situation and optimise the space in which it sits.