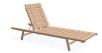

# Description

Sunlounger for outdoor use. Reclining back 3 positions

## Structure

AISI 304 stainless steel frame treated with electrostatic powder painting with polyester base that gives more protection from scratches and also the final coloring to the product.

#### Cords

Double-twisted 100% polyester thread, in cotton finishes; great toughness and great resilience, high resistance to abrasion, to heat, to bending stress, high modulus of elasticity, minimal wet regain, and good resistance to chemical agents and to bad weather conditions. They have a color fastness to light of 7 in the blue scale, which is the best achievable goal for this kind of material (the maximum of the scale is 8): the colour does not degrade up to 315 hours of direct continuous light.

#### Cushions

Standard or hydro-draining

### Weight

Structure: 22 kg Cushion: 5 kg