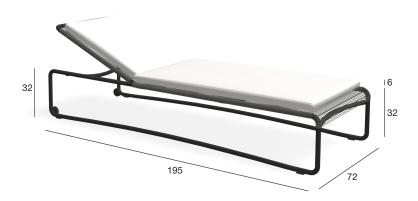

# Description

Sunlounger for outdoor use. Reclining back 3 positions

## Structure

AISI 304 stainless steel frame treated with electrostatic powder painting with polyester base that gives more protection from scratches and also the final coloring to the product.

### Weight

Structure: 22 kg Cushion: 5 kg