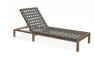

# Description

Sunlounger for outdoor use. Reclining back 3 positions

## Structure

AISI 304 stainless steel frame treated with electrostatic powder painting with polyester base that gives more protection from scratches and also the final coloring to the product.

#### Cords

Double-twisted 100% polyester thread, in cotton finishes; great toughness and great resilience, high resistance to abrasion, to heat, to bending stress, high modulus of elasticity, minimal wet regain, and good resistance to chemical agents and to bad weather conditions. They have a color fastness to light of 7 in the blue scale, which is the best achievable goal for this kind of material (the maximum of the scale is 8): the colour does not degrade up to 315 hours of direct continuous light.