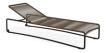

# Description

Sunlounger for outdoor use. Reclining back 3 positions

## Structure

AISI 304 stainless steel frame treated with electrostatic powder painting with polyester base that gives more protection from scratches and also the final coloring to the product.

#### Cords

Double-twisted 100% polyester thread, in cotton finishes; great toughness and great resilience, high resistance to abrasion, to heat, to bending stress, high modulus of elasticity, minimal wet regain, and good resistance to chemical agents and to bad weather conditions. They have a color fastness to light of 7 in the blue scale, which is the best achievable goal for this kind of material (the maximum of the scale is 8): the colour does not degrade up to 315 hours of direct continuous light.