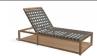

# Description

Sunlounger for outdoor use. Reclining back 3 positions

## Structure

AISI 304 stainless steel frame treated with electrostatic powder painting with polyester base that gives more protection from scratches and also the final coloring to the product.

#### Cords

Double-twisted 100% polyester thread, in cotton finishes; great toughness and great resilience, high resistance to abrasion, to heat, to bending stress, high modulus of elasticity, minimal wet regain, and good resistance to chemical agents and to bad weather conditions. They have a color fastness to light of 7 in the blue scale, which is the best achievable goal for this kind of material (the maximum of the scale is 8): the colour does not degrade up to 315 hours of direct continuous light.

#### Cushions

Standard or hydro-draining

### Weight

Structure: 22 kg Cushion: 5 kg